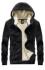

Winter Men's Sweater Cross Border European And American Hooded Plush Thickened Casual Men's Wear Cross Border Foreign Trade Long Sleeve Jacket Men's Wear

Winter Men's Sweater Cross Border European And American Hooded Plush Thickened Casual Men's Wear Cross Border Foreign Trade Long Sleeve Jacket Men's Wear

## Description

| Product specifics         |                                |
|---------------------------|--------------------------------|
| Source Category:          | Goods In Stock                 |
| Brand:                    | Other                          |
| Year / Season Of Listing: | Winter 2020                    |
| Article Number:           | DE868                          |
| Is It A Suit:             | No                             |
| Style:                    | Leisure Time                   |
| Category Of Goods:        | Fashion City (24-35 Years Old) |
| Style:                    | Cardigan                       |
| Do You Have A Bladder:    | No Guts                        |
| Collar Type:              | Collarless                     |
| Neckline Shape:           | Crew Neck                      |
| Sleeve Length:            | Long Sleeve                    |
| Is It Hooded:             | Hooded                         |
| Placket :                 | Zipper                         |
| Thick And Thin:           | Plush                          |
| Error Range:              | 1-2CM                          |
| Suitable For Season:      | Winter                         |
| Is It In Stock:           | Yes                            |
| Inventory Type:           | Whole Order                    |
| Main Fabric Composition:  | Polyester Fiber (polyester)    |
| Content Of Main Fabric    | 100                            |
| Components:               |                                |
| Fabric Name:              | Chemical Fiber Blend           |
| Applicable Scenarios:     | Daily                          |
| Pattern:                  | Solid Color                    |
| Style Details:            | Other                          |
| Typography:               | Slim                           |
| Technology:               | Nothing                        |
| Pocket Style:             | Side Seam Pocket               |
| Colour:                   | Grey, Black                    |
| Size:                     | XL,XXL,XXXL,XXXXL,5XL,6XL      |
|                           | ,7XL,8XL                       |
| Suitable For People:      | Youth                          |
| Sleeve Shape:             | Long Sleeve                    |
| Applicable Age:           | Adult                          |
| Applicable Gender:        | Male                           |
| Product Category:         | Sweater / Sweater              |