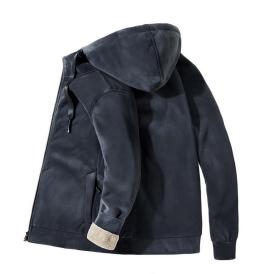

Winter Men's Sweater Cross Border European And American Hooded Plush Thickened Casual Men's Wear Cross Border Foreign Trade Long Sleeve Jacket Men's Wear

Winter Men's Sweater Cross Border European And American Hooded Plush Thickened Casual Men's Wear Cross Border Foreign Trade Long Sleeve Jacket Men's Wear

## Description

| Product specifics         |                                |
|---------------------------|--------------------------------|
| Source Category:          | Goods In Stock                 |
| Brand:                    | Other                          |
| Year / Season Of Listing: | Winter 2020                    |
| Article Number:           | DE868                          |
| Is It A Suit:             | No                             |
| Style:                    | Leisure Time                   |
| Category Of Goods:        | Fashion City (24-35 Years Old) |
| Style:                    | Cardigan                       |
| Do You Have A Bladder:    | No Guts                        |
| Collar Type:              | Collarless                     |
| Neckline Shape:           | Crew Neck                      |
| Sleeve Length:            | Long Sleeve                    |
| Is It Hooded:             | Hooded                         |
| Placket :                 | Zipper                         |
| Thick And Thin:           | Plush                          |
| Error Range:              | 1-2CM                          |
| Suitable For Season:      | Winter                         |
| Is It In Stock:           | Yes                            |
| Inventory Type:           | Whole Order                    |
| Main Fabric Composition:  | Polyester Fiber (polyester)    |
| Content Of Main Fabric    | 100                            |
| Components:               |                                |
| Fabric Name:              | Chemical Fiber Blend           |
| Applicable Scenarios:     | Daily                          |
| Pattern:                  | Solid Color                    |
| Style Details:            | Other                          |
| Typography:               | Slim                           |
| Technology:               | Nothing                        |
| Pocket Style:             | Side Seam Pocket               |
| Colour:                   | Grey, Black                    |
| Size:                     | XL,XXL,XXXL,XXXXL,5XL,6XL      |
|                           | ,7XL,8XL                       |
| Suitable For People:      | Youth                          |
| Sleeve Shape:             | Long Sleeve                    |
| Applicable Age:           | Adult                          |
| Applicable Gender:        | Male                           |
| Product Category:         | Sweater / Sweater              |