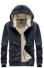

Winter Men's Sweater Cross Border European And American Hooded Plush Thickened Casual Men's Wear Cross Border Foreign Trade Long Sleeve Jacket Men's Wear

Winter Men's Sweater Cross Border European And American Hooded Plush Thickened Casual Men's Wear Cross Border Foreign Trade Long Sleeve Jacket Men's Wear

## Description

| Product specifics         |                                |
|---------------------------|--------------------------------|
| Source Category:          | Goods In Stock                 |
| Brand:                    | Other                          |
| Year / Season Of Listing: | Winter 2020                    |
| Article Number:           | DE868                          |
| Is It A Suit:             | No                             |
| Style:                    | Leisure Time                   |
| Category Of Goods:        | Fashion City (24-35 Years Old) |
| Style:                    | Cardigan                       |
| Do You Have A Bladder:    | No Guts                        |
| Collar Type:              | Collarless                     |
| Neckline Shape:           | Crew Neck                      |
| Sleeve Length:            | Long Sleeve                    |
| Is It Hooded:             | Hooded                         |
| Placket :                 | Zipper                         |
| Thick And Thin:           | Plush                          |
| Error Range:              | 1-2CM                          |
| Suitable For Season:      | Winter                         |
| Is It In Stock:           | Yes                            |
| Inventory Type:           | Whole Order                    |
| Main Fabric Composition:  | Polyester Fiber (polyester)    |
| Content Of Main Fabric    | 100                            |
| Components:               |                                |
| Fabric Name:              | Chemical Fiber Blend           |
| Applicable Scenarios:     | Daily                          |
| Pattern:                  | Solid Color                    |
| Style Details:            | Other                          |
| Typography:               | Slim                           |
| Technology:               | Nothing                        |
| Pocket Style:             | Side Seam Pocket               |
| Colour:                   | Grey, Black                    |
| Size:                     | XL,XXL,XXXL,XXXXL,5XL,6XL      |
|                           | ,7XL,8XL                       |
| Suitable For People:      | Youth                          |
| Sleeve Shape:             | Long Sleeve                    |
| Applicable Age:           | Adult                          |
| Applicable Gender:        | Male                           |
| Product Category:         | Sweater / Sweater              |