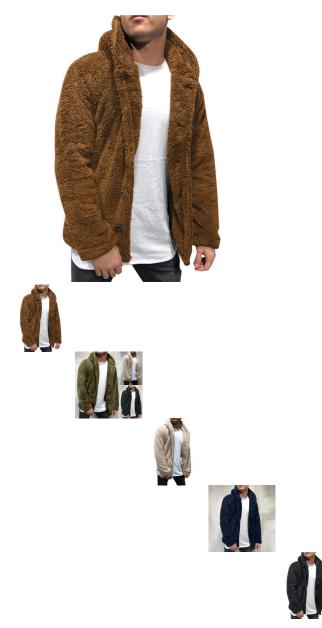

Rating: Not Rated Yet Price

\$5.91

Ask a question about this product

Manufacturer

| Product specifics             |                                |
|-------------------------------|--------------------------------|
| Source Category:              | Goods In Stock                 |
| Product Category:             | Jacket                         |
| Article Number:               | 1028-B                         |
| Style:                        | Street Tide                    |
| Category Of Goods:            | Fashion City (24-35 Years Old) |
| Collar Type:                  | Lapel                          |
| Typography:                   | Loose                          |
| Placket :                     | Single Breasted                |
| Is It Hooded:                 | Hooded                         |
| Thick And Thin:               | Thickening                     |
| Pattern:                      | Solid Color                    |
| Suitable For Season:          | Winter                         |
| Is It In Stock:               | Yes                            |
| Inventory Type:               | Whole Order                    |
| Suitable For People:          | Youth                          |
| Year / Season Of Listing:     | Winter 2020                    |
| Fabric Name:                  | Double Faced Velvet            |
| Main Fabric Composition:      | Polyester Fiber (polyester)    |
| Content Of Main Fabric        | 85                             |
| Components:                   |                                |
| Lining Ingredients:           | Cotton                         |
| Ingredient Content Of Lining: | 15                             |
| Applicable Scenarios:         | Daily                          |
| Style Details:                | Button Decoration              |
| Hem Design:                   | Straight Hem                   |
| Technology:                   | Collage / Stitching            |
| Length Of Garment:            | Ordinary (50cm < Length ?      |
| _                             | 65cm)                          |
| How To Wear:                  | Wear Out                       |
| Sleeve Length:                | Long Sleeve                    |
| Sleeve Shape:                 | Regular Sleeve                 |
| Colour:                       | Gray, Black, Coffee, Apricot,  |
|                               | Army Green, Dark Blue          |
| Size:                         | L,XL,XXL,XXXL                  |
| Applicable Age:               | Adult                          |
| Applicable Gender:            | Male                           |