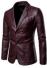

## Autumn And Winter 2020 Foreign Trade Season Men's New Korean Fashion Leather PU Locomotive Men's Slim Leather Jacket Handsome Coat

Autumn And Winter 2020 Foreign Trade Season Men's New Korean Fashion Leather PU Locomotive Men's Slim Leather Jacket Handsome Coat

## Description

| Product specifics         |                             |
|---------------------------|-----------------------------|
| Source Category:          | Goods In Stock              |
| Style:                    | Korean Version              |
| Brand:                    | Other                       |
| Category Of Goods:        | Youth Fashion (18-24 Years  |
|                           | Old)                        |
| Length Of Garment:        | Ordinary (50cm < Length ?   |
|                           | 65cm)                       |
| Typography:               | Tight Fit                   |
| Collar Type:              | Tailored Collar             |
| Placket :                 | Single Breasted             |
| Is It Hooded:             | No Hat                      |
| Is It In Stock:           | Yes                         |
| Inventory Type:           | Whole Order                 |
| Year / Season Of Listing: | Winter 2020                 |
| Cortical Classification:  | PU                          |
| Lining Ingredients:       | Polyester Fiber (polyester) |
| Applicable Scenarios:     | Leisure Time                |
| Article Number:           | 902                         |
| Suitable For Season:      | Spring And Autumn           |
| Intended For:             | Youth                       |
| Technology:               | Non Iron Treatment          |
| Style Details:            | Pocket Decoration           |
| Pocket Style:             | Mingji Thread Patch Bag     |
| Hem Design:               | Round Hem                   |
| Colour:                   | Khaki, Black, Wine Red      |
| Size:                     | L,XL,XXL,XXXL,XXXXL,5XL,6   |
|                           | XL                          |
| Applicable Age:           | Adult                       |
| Applicable Gender:        | Male                        |
| Product Category:         | Leather Jacket              |
| Cortical Species:         | PU Leather                  |