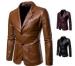

## Autumn And Winter 2020 Foreign Trade Season Men's New Korean Fashion Leather PU Locomotive Men's Slim Leather Jacket Handsome Coat

Autumn And Winter 2020 Foreign Trade Season Men's New Korean Fashion Leather PU Locomotive Men's Slim Leather Jacket Handsome Coat

## Description

| Product specifics         |                             |
|---------------------------|-----------------------------|
| Source Category:          | Goods In Stock              |
| Style:                    | Korean Version              |
| Brand:                    | Other                       |
| Category Of Goods:        | Youth Fashion (18-24 Years  |
|                           | Old)                        |
| Length Of Garment:        | Ordinary (50cm < Length ?   |
|                           | 65cm)                       |
| Typography:               | Tight Fit                   |
| Collar Type:              | Tailored Collar             |
| Placket :                 | Single Breasted             |
| Is It Hooded:             | No Hat                      |
| Is It In Stock:           | Yes                         |
| Inventory Type:           | Whole Order                 |
| Year / Season Of Listing: | Winter 2020                 |
| Cortical Classification:  | PU                          |
| Lining Ingredients:       | Polyester Fiber (polyester) |
| Applicable Scenarios:     | Leisure Time                |
| Article Number:           | 902                         |
| Suitable For Season:      | Spring And Autumn           |
| Intended For:             | Youth                       |
| Technology:               | Non Iron Treatment          |
| Style Details:            | Pocket Decoration           |
| Pocket Style:             | Mingji Thread Patch Bag     |
| Hem Design:               | Round Hem                   |
| Colour:                   | Khaki, Black, Wine Red      |
| Size:                     | L,XL,XXL,XXXL,XXXXL,5XL,6   |
|                           | XL                          |
| Applicable Age:           | Adult                       |
| Applicable Gender:        | Male                        |
| Product Category:         | Leather Jacket              |
| Cortical Species:         | PU Leather                  |