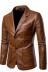

## Autumn And Winter 2020 Foreign Trade Season Men's New Korean Fashion Leather PU Locomotive Men's Slim Leather Jacket Handsome Coat

Autumn And Winter 2020 Foreign Trade Season Men's New Korean Fashion Leather PU Locomotive Men's Slim Leather Jacket Handsome Coat

## Description

| Product specifics         |                             |
|---------------------------|-----------------------------|
| Source Category:          | Goods In Stock              |
| Style:                    | Korean Version              |
| Brand:                    | Other                       |
| Category Of Goods:        | Youth Fashion (18-24 Years  |
|                           | Old)                        |
| Length Of Garment:        | Ordinary (50cm < Length ?   |
|                           | 65cm)                       |
| Typography:               | Tight Fit                   |
| Collar Type:              | Tailored Collar             |
| Placket :                 | Single Breasted             |
| Is It Hooded:             | No Hat                      |
| Is It In Stock:           | Yes                         |
| Inventory Type:           | Whole Order                 |
| Year / Season Of Listing: | Winter 2020                 |
| Cortical Classification:  | PU                          |
| Lining Ingredients:       | Polyester Fiber (polyester) |
| Applicable Scenarios:     | Leisure Time                |
| Article Number:           | 902                         |
| Suitable For Season:      | Spring And Autumn           |
| Intended For:             | Youth                       |
| Technology:               | Non Iron Treatment          |
| Style Details:            | Pocket Decoration           |
| Pocket Style:             | Mingji Thread Patch Bag     |
| Hem Design:               | Round Hem                   |
| Colour:                   | Khaki, Black, Wine Red      |
| Size:                     | L,XL,XXL,XXXL,XXXXL,5XL,6   |
|                           | XL                          |
| Applicable Age:           | Adult                       |
| Applicable Gender:        | Male                        |
| Product Category:         | Leather Jacket              |
| Cortical Species:         | PU Leather                  |