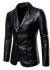

## Autumn And Winter 2020 Foreign Trade Season Men's New Korean Fashion Leather PU Locomotive Men's Slim Leather Jacket Handsome Coat

Autumn And Winter 2020 Foreign Trade Season Men's New Korean Fashion Leather PU Locomotive Men's Slim Leather Jacket Handsome Coat

## Description

| Product specifics         |                             |
|---------------------------|-----------------------------|
| Source Category:          | Goods In Stock              |
| Style:                    | Korean Version              |
| Brand:                    | Other                       |
| Category Of Goods:        | Youth Fashion (18-24 Years  |
|                           | Old)                        |
| Length Of Garment:        | Ordinary (50cm < Length ?   |
|                           | 65cm)                       |
| Typography:               | Tight Fit                   |
| Collar Type:              | Tailored Collar             |
| Placket :                 | Single Breasted             |
| Is It Hooded:             | No Hat                      |
| Is It In Stock:           | Yes                         |
| Inventory Type:           | Whole Order                 |
| Year / Season Of Listing: | Winter 2020                 |
| Cortical Classification:  | PU                          |
| Lining Ingredients:       | Polyester Fiber (polyester) |
| Applicable Scenarios:     | Leisure Time                |
| Article Number:           | 902                         |
| Suitable For Season:      | Spring And Autumn           |
| Intended For:             | Youth                       |
| Technology:               | Non Iron Treatment          |
| Style Details:            | Pocket Decoration           |
| Pocket Style:             | Mingji Thread Patch Bag     |
| Hem Design:               | Round Hem                   |
| Colour:                   | Khaki, Black, Wine Red      |
| Size:                     | L,XL,XXL,XXXL,XXXXL,5XL,6   |
|                           | XL                          |
| Applicable Age:           | Adult                       |
| Applicable Gender:        | Male                        |
| Product Category:         | Leather Jacket              |
| Cortical Species:         | PU Leather                  |