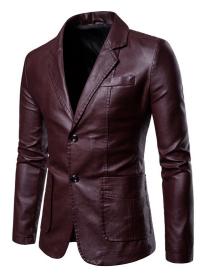

## Autumn And Winter 2020 Foreign Trade Season Men's New Korean Fashion Leather PU Locomotive Men's Slim Leather Jacket Handsome Coat

Autumn And Winter 2020 Foreign Trade Season Men's New Korean Fashion Leather PU Locomotive Men's Slim Leather Jacket Handsome Coat

## Description

| Product specifics         |                             |
|---------------------------|-----------------------------|
| Source Category:          | Goods In Stock              |
| Style:                    | Korean Version              |
| Brand:                    | Other                       |
| Category Of Goods:        | Youth Fashion (18-24 Years  |
|                           | Old)                        |
| Length Of Garment:        | Ordinary (50cm < Length ?   |
|                           | 65cm)                       |
| Typography:               | Tight Fit                   |
| Collar Type:              | Tailored Collar             |
| Placket :                 | Single Breasted             |
| Is It Hooded:             | No Hat                      |
| Is It In Stock:           | Yes                         |
| Inventory Type:           | Whole Order                 |
| Year / Season Of Listing: | Winter 2020                 |
| Cortical Classification:  | PU                          |
| Lining Ingredients:       | Polyester Fiber (polyester) |
| Applicable Scenarios:     | Leisure Time                |
| Article Number:           | 902                         |
| Suitable For Season:      | Spring And Autumn           |
| Intended For:             | Youth                       |
| Technology:               | Non Iron Treatment          |
| Style Details:            | Pocket Decoration           |
| Pocket Style:             | Mingji Thread Patch Bag     |
| Hem Design:               | Round Hem                   |
| Colour:                   | Khaki, Black, Wine Red      |
| Size:                     | L,XL,XXL,XXXL,XXXXL,5XL,6   |
|                           | XL                          |
| Applicable Age:           | Adult                       |
| Applicable Gender:        | Male                        |
| Product Category:         | Leather Jacket              |
| Cortical Species:         | PU Leather                  |