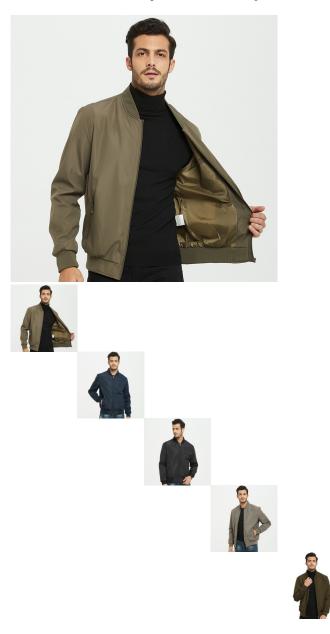

2020 New Leisure Autumn Winter Foreign Trade Men's Jacket Amazon Wise Solid Color Daily Autumn Sports Coat Men's Jacket

2020 New Leisure Autumn Winter Foreign Trade Men's Jacket Amazon Wise Solid Color Daily Autumn Sports Coat Men's Jacket

## Ask a question about this product

Manufacturer

| on P | Product specifics            |                                 |
|------|------------------------------|---------------------------------|
|      | Source Category.             | Goods In Stock                  |
| P    | Product Category:            | Jacket                          |
| A    | rticle Number:               | H10A                            |
| St   | Style:                       | Basic Public                    |
| С    | ategory Of Goods:            | Fashion City (24-35 Years Old)  |
| С    | Collar Type:                 | Collarless                      |
| T    | ypography:                   | Loose                           |
| P    | Placket :                    | Zipper                          |
| ls   | s It Hooded:                 | No Hat                          |
| TI   | hick And Thin:               | Ordinary                        |
| E    | rror Range:                  | 1-3CM                           |
| S    | Suitable For Season:         | Spring And Autumn               |
| ls   | s It In Stock:               | Yes                             |
| In   | ventory Type:                | Whole Order                     |
| S    | Suitable For People:         | Youth                           |
|      | ear / Season Of Listing.     | Autumn 2020                     |
|      | abric Name:                  | Chemical Fiber Blend            |
| M    | Nain Fabric Composition:     | Polyester Fiber (polyester)     |
|      | Content Of Main Fabric       | 100                             |
| C    | Components:                  |                                 |
| Li   | ining Ingredients:           | Polyester Fiber (polyester)     |
| In   | ngredient Content Of Lining: | 100                             |
| A    | pplicable Scenarios:         | Leisure Time                    |
| H    | lem Design:                  | Straight Hem                    |
|      | echnology:                   | Nothing                         |
|      | ength Of Garment:            | Routine                         |
|      | Pocket Style:                | Zipper Bag                      |
| H    | low To Wear:                 | Wear Out                        |
| S    | leeve Length:                | Long Sleeve                     |
| S    | leeve Shape:                 | Regular Sleeve                  |
| С    | colour:                      | Khaki, Grey, Black, Royal Blue, |
|      |                              | Army Green                      |
| Si   | Size:                        | L,XL,XXL,XXXL                   |
| A    | pplicable Age:               | Adult                           |
|      | pplicable Gender:            | Male                            |