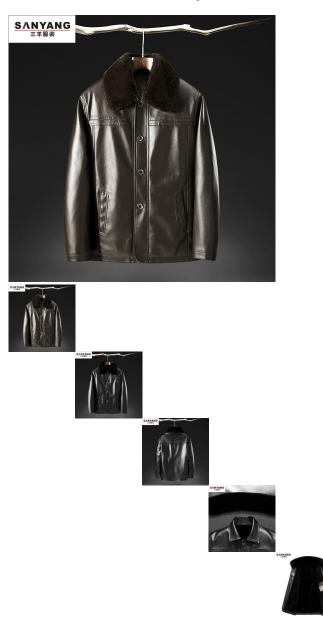

New Locomotive Men's PU Leather Jacket Jacket Plush Middle Aged And Old Amazon Wish Express Jacket

New Locomotive Men's PU Leather Jacket Jacket Plush Middle Aged And Old Amazon Wish Express Jacket

Rating: Not Rated Yet Price

\$9.60

Ask a question about this product

Manufacturer

| Description | Prod |
|-------------|------|
|-------------|------|

| n Product specifics       |                                 |
|---------------------------|---------------------------------|
| Source Category:          | Goods In Stock                  |
| Brand:                    | Hengming                        |
| Style:                    | Sports, Business, Korean        |
|                           | Version, Leisure, Punk, Street, |
|                           | Europe And America, Retro       |
| Category Of Goods:        | Business Gentleman (over 35     |
|                           | Years Old)                      |
| Length Of Garment:        | Ordinary (50cm < Length ?       |
|                           | 65cm)                           |
| Typography:               | Syncytial Type                  |
| Collar Type:              | Lapel                           |
| Placket :                 | Single Breasted                 |
| Is It Hooded:             | No Hat                          |
| Is It In Stock:           | Yes                             |
| Inventory Type:           | Whole Order                     |
| Year / Season Of Listing: | Summer 2020                     |
| Cortical Classification:  | PU                              |
| Lining Ingredients:       | Plush                           |
| Applicable Scenarios:     | Leisure Time                    |
| Article Number:           | SK-XH                           |
| Suitable For Season:      | Winter                          |
| Intended For:             | Middle Age                      |
| Technology:               | Non Iron Treatment              |
| Style Details:            | Button Decoration               |
| Pocket Style:             | Mingji Thread Patch Bag         |
| Hem Design:               | Round Hem                       |
| Colour:                   | Black, Coffee                   |
| Size:                     | 54/XL,56/2XL,58/3XL,60/4XL,6    |
|                           | 2/5XL                           |
| Thickness:                | Plush For Warmth                |
| Applicable Age:           | Adult                           |
| Sales Occasion:           | Running In The Rivers And       |
|                           | Lakes, Setting Up Stalls, Trade |
|                           | Fairs, Ordering Fairs, Temple   |
|                           | Fairs, Markets, Clothing        |
|                           | Wholesale Markets               |
| Sales Attributes:         | Fur Supply, Fur Wholesale       |
| Applicable Gender:        | Male                            |
| Product Category:         | Leather Jacket                  |
| Cortical Species:         | PU Leather                      |