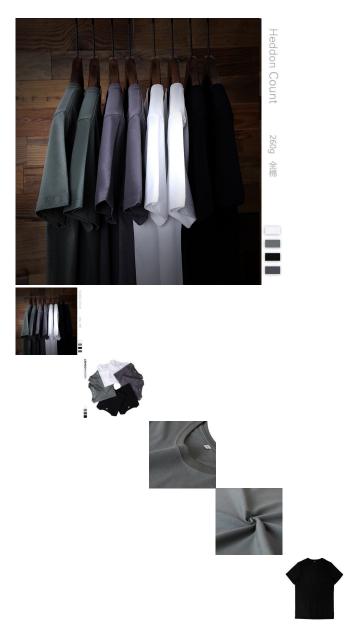

## Description

| Product specifics                     |                                         |
|---------------------------------------|-----------------------------------------|
| Source Category:                      | Goods In Stock                          |
| Brand:                                | Heddon Count                            |
| Suitable For People:                  | Youth                                   |
| Article Number:                       | 25312                                   |
| Style:                                | Basic Public                            |
| Category Of Goods:                    | Fashion City (24-35 Years Old)          |
| Style:                                | Condom                                  |
| Typography:                           | Loose                                   |
| Collar Type:                          | Collarless                              |
| Neckline Shape:                       | Crew Neck                               |
| Sleeve Length:                        | Short Sleeve                            |
| Is It Hooded:                         | No Hat                                  |
| Thick And Thin:                       | Ordinary                                |
| Pattern:                              | Solid Color                             |
| Error Range:                          | ±2                                      |
| Suitable For Season:                  | Summer                                  |
| Is It In Stock:                       | No                                      |
| Year / Season Of Listing:             | Summer 2020                             |
| Fabric Name:                          | Cotton                                  |
| Main Fabric Composition:              | Cotton                                  |
| Content Of Main Fabric                | 100                                     |
| Components:                           | 100                                     |
| Applicable Scenarios:                 | Leisure Time                            |
| Style Details:                        | Inlay Decoration                        |
| Print Theme:                          | Customization / DIY                     |
| Technology:                           | Nothing                                 |
| Colour:                               | White, Black, Dark Gray,                |
| Colour.                               | Mossy Green                             |
| Size:                                 | L,XL,XXL,XXXL                           |
| Category:                             | T-shirt Short Sleeve                    |
| <u> </u>                              | Routine                                 |
| Sleeve Shape:                         | Factory Direct Selling / One            |
| Types Of Goods:                       | Piece Distribution                      |
| Applicable Age:                       | Adult                                   |
| Applicable Age:  Downstream Platform: | 1 1 1 1 1 1 1 1 1 1 1 1 1 1 1 1 1 1 1 1 |
| Downstream Platform:                  | Tmall / Taobao / Entity /               |
| Assalia ab la Ossada a                | Wechat                                  |
| Applicable Gender:                    | Male                                    |
| New Types On The Internet:            | New Pattern                             |
| Product Category:                     | T-shirt                                 |