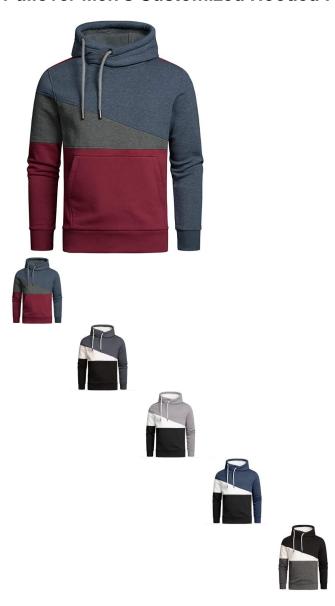

## Description

| Product specifics            |                                |
|------------------------------|--------------------------------|
| Source Category:             | Goods In Stock                 |
| Article Number:              | WY04                           |
| Launch Year / Season:        | Autumn 2020                    |
| Suit Or Not:                 | No                             |
| Style:                       | Europe And America             |
| Category Of Goods:           | Fashion City (24-35 Years Old) |
| Style:                       | Socket                         |
| With Or Without Gallbladder: | No Gallbladder                 |
| Collar Type:                 | Lapel                          |
| Sleeve Length:               | Long Sleeves                   |
| Hooded Or Not:               | Hood                           |
| Thick And Thin:              | Plush                          |
| Error Range:                 | 2-3CM                          |
| Is It In Stock:              | Yes                            |
| Inventory Type:              | Whole Order                    |
| Main Fabric Composition:     | Cotton                         |
| Content Of Main Fabric       | 35                             |
| Components:                  |                                |
| Fabric Name:                 | Polyester                      |
| Pattern:                     | Color Matching                 |
| Style Details:               | Color Matching                 |
| Plate Type:                  | Slim Fit                       |
| Colour:                      | Navy + Black White, Navy +     |
|                              | Red, Dark Grey, Dark Grey +    |
|                              | Black And White, Black + Dark  |
|                              | Grey White                     |
| Size:                        | L,XL,XXL,XXXL                  |
| Suitable For People:         | Teenagers                      |
| Sleeve Type:                 | Regular Sleeve                 |
| Pocket Style:                | Side Seam                      |
| Applicable Age Group:        | Adult                          |
| Applicable Gender:           | Male                           |
| Product Category:            | Sweater / Sweater              |