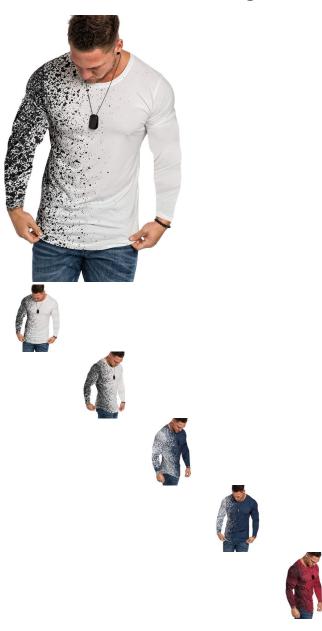

EBay Amazon Autumn New Men's Digital Printing 3D Snowflake Dot Gradient Men's Casual Long Sleeve Men

EBay Amazon Autumn New Men's Digital Printing 3D Snowflake Dot Gradient Men's Casual Long Sleeve Men

Rating: Not Rated Yet Price

\$5.44

Ask a question about this product

Manufacturer

|       | Product specifics     |                                |  |  |
|-------|-----------------------|--------------------------------|--|--|
| Sour  | rce Category:         | Goods In Stock                 |  |  |
| Bran  | nd <i>:</i>           | Crazy Muscle                   |  |  |
| Suita | able For People:      | Teenagers                      |  |  |
| Artic | le Number:            | TX668                          |  |  |
| Style | e:                    | Britain                        |  |  |
| Cate  | egory Of Goods:       | Fashion City (24-35 Years Old) |  |  |
| Style | e:                    | Socket                         |  |  |
| Plate | e Type:               | Slim Fit                       |  |  |
| Colla | ar Type:              | No Collar                      |  |  |
| Neck  | kline Shape:          | Crew Neck                      |  |  |
| Slee  | eve Length:           | Long Sleeves                   |  |  |
| Hoo   | ded Or Not:           | No Hood                        |  |  |
| Thic  | k And Thin:           | Ordinary                       |  |  |
| Patte | ern:                  | Broken Flowers                 |  |  |
| Suita | able For Season:      | Spring And Autumn              |  |  |
| Is It | In Stock:             | Yes                            |  |  |
| Inve  | ntory Type:           | Whole Order                    |  |  |
| Fabr  | ric Name:             | Shredded Milk                  |  |  |
| Mair  | n Fabric Composition: | Cotton                         |  |  |
| Cont  | tent Of Main Fabric   | 65                             |  |  |
| Com   | ponents:              |                                |  |  |
| Colo  | our:                  | Red, Black, Navy               |  |  |
| Size  | e:                    | L,XL,XXL,XXXL                  |  |  |
| Cate  | egory:                | T-shirt Vest                   |  |  |
| Slee  | eve Type:             | Routine                        |  |  |
| Appl  | licable Age Group:    | Adult                          |  |  |
| Appl  | licable Gender:       | Male                           |  |  |
| Prod  | duct Category:        | T-shirt                        |  |  |