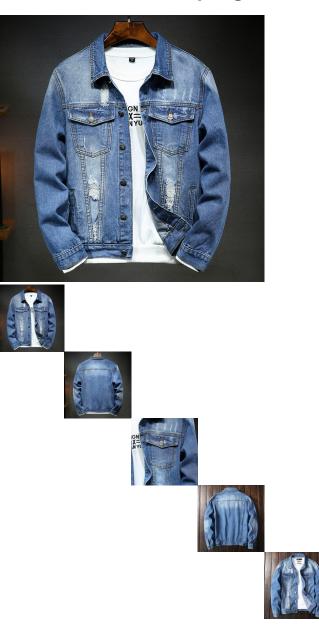

Men's Denim Coat Men's Loose Fashion Street Handsome Jeans Korean Slim Men's Jacket In Spring And Autumn Of 2019

Men's Denim Coat Men's Loose Fashion Street Handsome Jeans Korean Slim Men's Jacket In Spring And Autumn Of 2019

Rating: Not Rated Yet **Price** 

\$11.93

Ask a question about this product

Manufacturer

| Γ | Product specifics             |                                |
|---|-------------------------------|--------------------------------|
|   | Source Category:              | Goods In Stock                 |
|   | Brand:                        | Other                          |
|   | Product Category:             | Jacket                         |
|   | Style:                        | Europe And America             |
|   | Article Number:               | TY K302                        |
|   | Category Of Goods:            | Fashion City (24-35 Years Old) |
|   | Collar Type:                  | Lapel                          |
|   | Plate Type:                   | Syncytial Type                 |
|   | Placket :                     | Single Breasted                |
|   | Hooded Or Not:                | No Hood                        |
|   | Thick And Thin:               | Ordinary                       |
|   | Pattern:                      | Solid Color                    |
|   | Error Range:                  | 1-2cm                          |
|   | Suitable For Season:          | Spring And Autumn              |
|   | Is It In Stock:               | Yes                            |
|   | Inventory Type:               | Whole Order                    |
|   | Suitable For People:          | Youth                          |
|   | Launch Year / Season:         | 2019                           |
|   | Fabric Name:                  | Cotton                         |
|   | Main Fabric Composition:      | Cotton                         |
|   | Content Of Main Fabric        | 85                             |
|   | Components:                   |                                |
|   | Lining Composition:           | Cotton                         |
|   | Ingredient Content Of Lining: | 85                             |
|   | Applicable Scenarios:         | Leisure Time                   |
|   | Style Details:                | Pocket Decoration              |
|   | Dress Hem Design:             | Straight Hem                   |
|   | Technology:                   | Hand Abrasion                  |
|   | Length Of Clothes:            | Routine                        |
|   | Clothing Pocket Style:        | Three Dimensional Patch Bag    |
|   | Style:                        | Wear Out                       |
|   | Sleeve Length:                | Long Sleeves                   |
|   | Sleeve Type:                  | Regular Sleeve                 |
|   | Colour:                       | TY K302                        |
|   | Size:                         | S,M,L,XL,XXL,XXXL              |
|   | Applicable Age Group:         | Adult                          |
|   | Applicable Gender:            | Male                           |