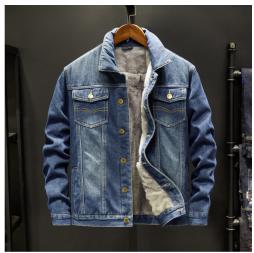

## Aw2020 Large Jacket Men's Denim Youth Loose Casual Coat Washed Lapel Jacket For Men

Aw2020 Large Jacket Men's Denim Youth Loose Casual Coat Washed Lapel Jacket For Men

Rating: Not Rated Yet **Price** 

## Description

| Product specifics               |                                |
|---------------------------------|--------------------------------|
| Source Category:                | Goods In Stock                 |
| Brand:                          | Other                          |
| Product Category:               | Jacket                         |
| Style:                          | Europe And America             |
| Article Number:                 | 1608                           |
| Category Of Goods:              | Fashion City (24-35 Years Old) |
| Collar Type:                    | Lapel                          |
| Plate Type:                     | Syncytial Type                 |
| Placket :                       | Single Breasted                |
| Hooded Or Not:                  | No Hood                        |
| Thick And Thin:                 | Ordinary                       |
| Pattern:                        | Solid Color                    |
| Error Range:                    | 1-2cm                          |
| Suitable For Season:            | Spring                         |
| Is It In Stock:                 | Yes                            |
| Inventory Type:                 | Whole Order                    |
| Suitable For People:            | Youth                          |
| Launch Year / Season:           | Autumn 2020                    |
| Fabric Name:                    | Cotton                         |
| Main Fabric Composition:        | Cotton                         |
| Content Of Main Fabric          | 85                             |
| Components:                     |                                |
| Ingredient Content Of Lining:   | 85                             |
| Colour:                         | 1607 Dark Blue                 |
| Size:                           | 50. XL, XXL, XXL, XXXXL,       |
|                                 | 5XL, 6xl Plus 5 Yuan, 8xl Plus |
|                                 | 5 Yuan                         |
| Source Of Original Design:      | Yes                            |
| Is There Any Quality Inspection | Yes                            |
| Report:                         |                                |
| Applicable Age Group:           | Adult                          |
| Applicable Gender:              | Male                           |