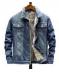

## Aw2020 Large Jacket Men's Denim Youth Loose Casual Coat Washed Lapel Jacket For Men

Aw2020 Large Jacket Men's Denim Youth Loose Casual Coat Washed Lapel Jacket For Men

Rating: Not Rated Yet **Price** 

## Description

| Product specifics               |                                |
|---------------------------------|--------------------------------|
| Source Category:                | Goods In Stock                 |
| Brand:                          | Other                          |
| Product Category:               | Jacket                         |
| Style:                          | Europe And America             |
| Article Number:                 | 1608                           |
| Category Of Goods:              | Fashion City (24-35 Years Old) |
| Collar Type:                    | Lapel                          |
| Plate Type:                     | Syncytial Type                 |
| Placket :                       | Single Breasted                |
| Hooded Or Not:                  | No Hood                        |
| Thick And Thin:                 | Ordinary                       |
| Pattern:                        | Solid Color                    |
| Error Range:                    | 1-2cm                          |
| Suitable For Season:            | Spring                         |
| Is It In Stock:                 | Yes                            |
| Inventory Type:                 | Whole Order                    |
| Suitable For People:            | Youth                          |
| Launch Year / Season:           | Autumn 2020                    |
| Fabric Name:                    | Cotton                         |
| Main Fabric Composition:        | Cotton                         |
| Content Of Main Fabric          | 85                             |
| Components:                     |                                |
| Ingredient Content Of Lining:   | 85                             |
| Colour:                         | 1607 Dark Blue                 |
| Size:                           | 50. XL, XXL, XXL, XXXXL,       |
|                                 | 5XL, 6xl Plus 5 Yuan, 8xl Plus |
|                                 | 5 Yuan                         |
| Source Of Original Design:      | Yes                            |
| Is There Any Quality Inspection | Yes                            |
| Report:                         |                                |
| Applicable Age Group:           | Adult                          |
| Applicable Gender:              | Male                           |