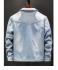

## Aw2020 Large Jacket Men's Denim Youth Loose Casual Coat Washed Lapel Jacket For Men

Aw2020 Large Jacket Men's Denim Youth Loose Casual Coat Washed Lapel Jacket For Men

Rating: Not Rated Yet **Price** 

## Description

| Product specifics               |                                |
|---------------------------------|--------------------------------|
| Source Category:                | Goods In Stock                 |
| Brand:                          | Other                          |
| Product Category:               | Jacket                         |
| Style:                          | Europe And America             |
| Article Number:                 | 1608                           |
| Category Of Goods:              | Fashion City (24-35 Years Old) |
| Collar Type:                    | Lapel                          |
| Plate Type:                     | Syncytial Type                 |
| Placket :                       | Single Breasted                |
| Hooded Or Not:                  | No Hood                        |
| Thick And Thin:                 | Ordinary                       |
| Pattern:                        | Solid Color                    |
| Error Range:                    | 1-2cm                          |
| Suitable For Season:            | Spring                         |
| Is It In Stock:                 | Yes                            |
| Inventory Type:                 | Whole Order                    |
| Suitable For People:            | Youth                          |
| Launch Year / Season:           | Autumn 2020                    |
| Fabric Name:                    | Cotton                         |
| Main Fabric Composition:        | Cotton                         |
| Content Of Main Fabric          | 85                             |
| Components:                     |                                |
| Ingredient Content Of Lining:   | 85                             |
| Colour:                         | 1607 Dark Blue                 |
| Size:                           | 50. XL, XXL, XXL, XXXXL,       |
|                                 | 5XL, 6xl Plus 5 Yuan, 8xl Plus |
|                                 | 5 Yuan                         |
| Source Of Original Design:      | Yes                            |
| Is There Any Quality Inspection | Yes                            |
| Report:                         |                                |
| Applicable Age Group:           | Adult                          |
| Applicable Gender:              | Male                           |