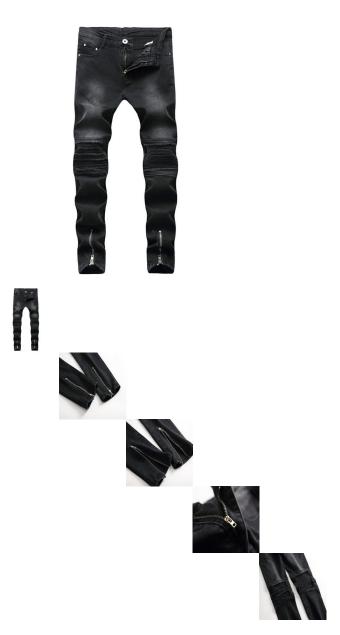

## Spring And Autumn High Street Fashion Wrinkle Hole Jeans European And American Men's Locomotive Elastic Straight Slim Pants Locomotive

Spring And Autumn High Street Fashion Wrinkle Hole Jeans European And American Men's Locomotive Elastic Straight Slim Pants Locomotive

## Description

| Product specifics               |                            |
|---------------------------------|----------------------------|
| Source Category:                | Goods In Stock             |
| Article Number:                 | 1842                       |
| Style:                          | Europe And America         |
| Category Of Goods:              | Youth Fashion (18-24 Years |
|                                 | Old)                       |
| Style:                          | Basic                      |
| Pants Shape:                    | Straight Tube Type         |
| Special Process:                | Washing                    |
| Length Of Trousers:             | Trousers                   |
| Waist Type:                     | Middle-waisted             |
| Pants Placket:                  | Zipper Placket             |
| Thick And Thin:                 | Ordinary                   |
| Suitable For Season:            | Four Seasons               |
| Is It In Stock:                 | Yes                        |
| Inventory Type:                 | Whole Order                |
| Suitable For People:            | Youth                      |
| Launch Year / Season:           | Spring Of 2018             |
| Fabric Name:                    | Cotton                     |
| Main Fabric Composition:        | Acrylic Fibres             |
| Content Of Main Fabric          | 60                         |
| Components:                     |                            |
| Elastic Force:                  | Micro Bomb                 |
| Hem Style:                      | Small Straight Tube        |
| Colour:                         | Black                      |
| Size:                           | 30,32,34,36,38             |
| Is There Any Quality Inspection | Yes                        |
| Report:                         |                            |
| Source Of Original Design:      | Yes                        |
| Applicable Age Group:           | Adult                      |
| Applicable Gender:              | Male                       |
| Product Category:               | Jeans                      |