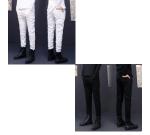

## Description

| Product specifics               |                                |
|---------------------------------|--------------------------------|
| Source Category:                | Goods In Stock                 |
| Brand:                          | Independent Brand              |
| Style:                          | Korean Version                 |
| Category Of Goods:              | Youth Fashion (18-24 Years     |
|                                 | Old)                           |
| Style:                          | Straight Pants                 |
| Pants Shape:                    | Straight Tube Type             |
| Special Process:                | Washing                        |
| Length Of Trousers:             | Trousers                       |
| Waist Type:                     | Middle-waisted                 |
| Pants Placket:                  | Zipper Placket                 |
| Thick And Thin:                 | Ordinary                       |
| Error Range:                    | 1-2                            |
| Suitable For Season:            | Four Seasons                   |
| Place Of Origin:                | Zengcheng Xintang              |
| Is It In Stock:                 | Yes                            |
| Inventory Type:                 | Whole Order                    |
| Suitable For People:            | Youth                          |
| Launch Year / Season:           | Autumn Of 2018                 |
| Fabric Name:                    | Cotton                         |
| Main Fabric Composition:        | Cotton                         |
| Content Of Main Fabric          | 75                             |
| Components:                     |                                |
| Applicable Scenarios:           | Leisure Time                   |
| Style Details:                  | Inlay Decoration               |
| Elastic Force:                  | High Shot                      |
| Hem Style:                      | Small Straight Tube            |
| Technology:                     | Computerized Flat Knitting     |
|                                 | Machine                        |
| Colour:                         | 588 Black, 691 Gray Black,     |
|                                 | 788 White, 690 Light Blue      |
| Size:                           | 29,30,31,32,33,34,35,36,37,38, |
|                                 | 40,42                          |
| Is There Any Quality Inspection | No                             |
| Report:                         |                                |
| Source Of Original Design:      | No                             |
| Applicable Age Group:           | Adult                          |
| Applicable Gender:              | Male                           |
| Product Category:               | Jeans                          |