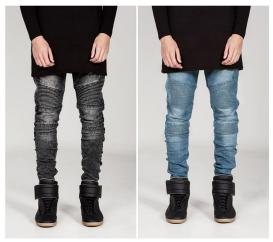

## Description

| Product specifics               |                                |
|---------------------------------|--------------------------------|
| Source Category:                | Goods In Stock                 |
| Brand:                          | Independent Brand              |
| Style:                          | Korean Version                 |
| Category Of Goods:              | Youth Fashion (18-24 Years     |
|                                 | Old)                           |
| Style:                          | Straight Pants                 |
| Pants Shape:                    | Straight Tube Type             |
| Special Process:                | Washing                        |
| Length Of Trousers:             | Trousers                       |
| Waist Type:                     | Middle-waisted                 |
| Pants Placket:                  | Zipper Placket                 |
| Thick And Thin:                 | Ordinary                       |
| Error Range:                    | 1-2                            |
| Suitable For Season:            | Four Seasons                   |
| Place Of Origin:                | Zengcheng Xintang              |
| Is It In Stock:                 | Yes                            |
| Inventory Type:                 | Whole Order                    |
| Suitable For People:            | Youth                          |
| Launch Year / Season:           | Autumn Of 2018                 |
| Fabric Name:                    | Cotton                         |
| Main Fabric Composition:        | Cotton                         |
| Content Of Main Fabric          | 75                             |
| Components:                     |                                |
| Applicable Scenarios:           | Leisure Time                   |
| Style Details:                  | Inlay Decoration               |
| Elastic Force:                  | High Shot                      |
| Hem Style:                      | Small Straight Tube            |
| Technology:                     | Computerized Flat Knitting     |
|                                 | Machine                        |
| Colour:                         | 588 Black, 691 Gray Black,     |
|                                 | 788 White, 690 Light Blue      |
| Size:                           | 29,30,31,32,33,34,35,36,37,38, |
|                                 | 40,42                          |
| Is There Any Quality Inspection | No                             |
| Report:                         |                                |
| Source Of Original Design:      | No                             |
| Applicable Age Group:           | Adult                          |
| Applicable Gender:              | Male                           |
| Product Category:               | Jeans                          |