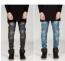

## Description

| Product specifics               |                                |
|---------------------------------|--------------------------------|
| Source Category:                | Goods In Stock                 |
| Brand:                          | Independent Brand              |
| Style:                          | Korean Version                 |
| Category Of Goods:              | Youth Fashion (18-24 Years     |
|                                 | Old)                           |
| Style:                          | Straight Pants                 |
| Pants Shape:                    | Straight Tube Type             |
| Special Process:                | Washing                        |
| Length Of Trousers:             | Trousers                       |
| Waist Type:                     | Middle-waisted                 |
| Pants Placket:                  | Zipper Placket                 |
| Thick And Thin:                 | Ordinary                       |
| Error Range:                    | 1-2                            |
| Suitable For Season:            | Four Seasons                   |
| Place Of Origin:                | Zengcheng Xintang              |
| Is It In Stock:                 | Yes                            |
| Inventory Type:                 | Whole Order                    |
| Suitable For People:            | Youth                          |
| Launch Year / Season:           | Autumn Of 2018                 |
| Fabric Name:                    | Cotton                         |
| Main Fabric Composition:        | Cotton                         |
| Content Of Main Fabric          | 75                             |
| Components:                     |                                |
| Applicable Scenarios:           | Leisure Time                   |
| Style Details:                  | Inlay Decoration               |
| Elastic Force:                  | High Shot                      |
| Hem Style:                      | Small Straight Tube            |
| Technology:                     | Computerized Flat Knitting     |
|                                 | Machine                        |
| Colour:                         | 588 Black, 691 Gray Black,     |
|                                 | 788 White, 690 Light Blue      |
| Size:                           | 29,30,31,32,33,34,35,36,37,38, |
|                                 | 40,42                          |
| Is There Any Quality Inspection | No                             |
| Report:                         |                                |
| Source Of Original Design:      | No                             |
| Applicable Age Group:           | Adult                          |
| Applicable Gender:              | Male                           |
| Product Category:               | Jeans                          |