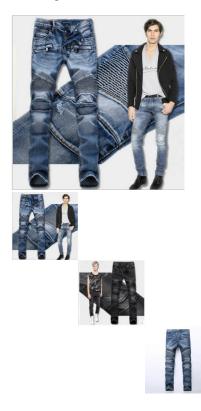

Slim Men's Light Color Pleated Slim Fitting Straight Tube Motorcycle Pants European And American Foreign Trade Jeans Wholesale

Slim Men's Light Color Pleated Slim Fitting Straight Tube Motorcycle Pants European And American Foreign Trade Jeans Wholesale

## Description Product specifics

| Source Category:    | Goods In Stock             |
|---------------------|----------------------------|
| Brand:              | DANT BULUN                 |
| Style:              | Leisure Time               |
| Category Of Goods:  | Youth Fashion (18-24 Years |
|                     | Old)                       |
| Style:              | Straight Pants             |
| Pants Shape:        | Straight Tube Type         |
| Special Process:    | Cat Whiskers               |
| Length Of Trousers: | Trousers                   |
| Waist Type:         | Middle-waisted             |
| Pants Placket:      | Zipper Placket             |
|                     |                            |

| Thick And Thin:                 | Ordinary                       |
|---------------------------------|--------------------------------|
| Suitable For Season:            | Four Seasons                   |
| Place Of Origin:                | Zengcheng Xintang              |
| Is It In Stock:                 | Yes                            |
| Inventory Type:                 | Whole Order                    |
| Suitable For People:            | Youth                          |
| Fabric Name:                    | Cotton                         |
| Launch Year / Season:           | Summer 2016                    |
| Main Fabric Composition:        | Cotton                         |
| Content Of Main Fabric          | 85                             |
| Components:                     |                                |
| Applicable Scenarios:           | Leisure Time                   |
| Style Details:                  | Zipper Decoration              |
| Elastic Force:                  | High Shot                      |
| Hem Style:                      | Little Straight Foot           |
| Technology:                     | Computerized Flat Knitting     |
|                                 | Machine                        |
| Colour:                         | 1711 Blue, 1788 Light White    |
| Size:                           | 29,30,31,32,33,34,35,36,38,40, |
|                                 | 42                             |
| Is There Any Quality Inspection | No                             |
| Report:                         |                                |
| Source Of Original Design:      | No                             |
| Applicable Age Group:           | Adult                          |
| Applicable Gender:              | Male                           |
| Product Category:               | Jeans                          |