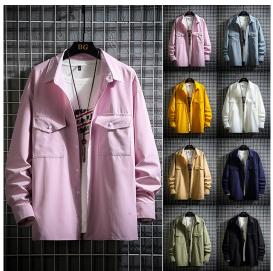

## 2020 Cross Border Amazon Autumn / Winter New Fashion Casual Men's Jacket Coat Solid Color Big Pocket Lapel Jacket

2020 Cross Border Amazon Autumn / Winter New Fashion Casual Men's Jacket Coat Solid Color Big Pocket Lapel Jacket

## Description

| Product specifics                |                              |
|----------------------------------|------------------------------|
|                                  | ods In Stock                 |
| <u> </u>                         | ngnian / Xiangnian           |
|                                  | ket                          |
|                                  | sure Time                    |
|                                  |                              |
| Article Number: QF               |                              |
|                                  | uth Fashion (18-24 Years     |
| Old                              |                              |
| Collar Type: Lap                 |                              |
|                                  | ncytial Type                 |
| Placket: Zipp                    |                              |
| Hooded Or Not: No                | Hat                          |
| Thick And Thin: Ord              | dinary                       |
| Pattern: Soli                    | id Color                     |
| Error Range: 1-30                | CM                           |
| Suitable For Season: Spr         | ring And Autumn              |
| Is It In Stock: Yes              |                              |
| Inventory Type: Who              | ole Order                    |
| , ,,                             | enagers                      |
|                                  | mmer 2020                    |
|                                  | tton Blended                 |
| Main Fabric Composition: Cot     |                              |
| Content Of Main Fabric 65        | ttori                        |
| Components:                      |                              |
|                                  | yester (polyester)           |
| Ingredient Content Of Lining: 95 | yester (polyester)           |
|                                  | sure Time                    |
| _ ' '                            |                              |
| Style Details: Oth               |                              |
|                                  | und Hem                      |
| Technology: Oth                  |                              |
| - 3                              | utine                        |
|                                  | ee Dimensional Patch Bag     |
|                                  | ar Out                       |
| Sleeve Length: Lon               | ng Sleeves                   |
| Sleeve Type: Reg                 | gular Sleeve                 |
| Colour: Pinl                     | k, Black, White, Khaki, Blue |
| Gre                              | ey, Yellow, Army Green       |
|                                  | L,XXL,XXXL                   |
| Applicable Age Group: Adu        |                              |
| Applicable Gender: Mal           |                              |