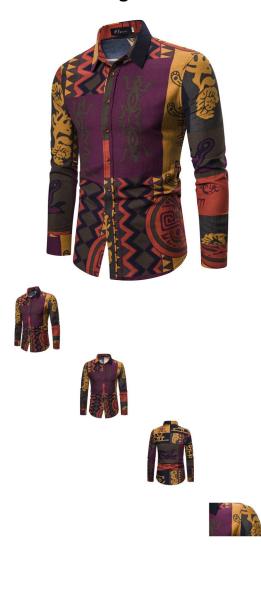

New Shirt Youth Ethnic Floral Print Men's Casual Long Sleeve Fashion Slim Fit Men's Large Shirt Cs23

New Shirt Youth Ethnic Floral Print Men's Casual Long Sleeve Fashion Slim Fit Men's Large Shirt Cs23

Rating: Not Rated Yet Price

\$5.04

Ask a question about this product

Manufacturer

| scription Product specifics |              |                               |  |
|-----------------------------|--------------|-------------------------------|--|
| Source Category             | : 0          | Goods In Stock                |  |
| Brand:                      | X            | (iangnian / Xiangnian         |  |
| Style:                      | L            | eisure Time                   |  |
| Article Number:             | 1            | 803-CS23                      |  |
| Category Of Goo             | ds: F        | ashion City (24-35 Years Old) |  |
| Style:                      | C            | Cardigan                      |  |
| Plate Type:                 | S            | Slim Fit                      |  |
| Collar Type:                | L            | apel                          |  |
| Sleeve Length:              | L            | ong Sleeves                   |  |
| Pattern:                    | E            | Broken Flowers                |  |
| Thick And Thin:             | 0            | Ordinary                      |  |
| Is It In Stock:             | Y            | ′es                           |  |
| Inventory Type:             | V            | Vhole Order                   |  |
| Style Details:              | F            | Printing                      |  |
| Suitable For Peo            | ole: Y       | 'outh                         |  |
| Fabric Name:                | F            | Ramie Blended Yarn            |  |
| Main Fabric Com             | position: F  | lax                           |  |
| Content Of Main             | Fabric 8     | 0                             |  |
| Components:                 |              |                               |  |
| Colour:                     | -            | S23                           |  |
| Size:                       | L            | .,XL,2XL,3XL,4XL,5XL          |  |
| Applicable Age:             | A            | Adult                         |  |
| Applicable Gende            | er: N        | /lale                         |  |
| Product Category            | <i>r:</i>  S | Shirt                         |  |