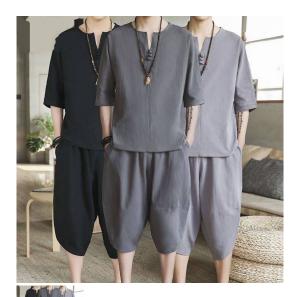

## 2020 Summer Korean Men's Large And Thin Cotton Hemp Tang Suit Han Suit Youth Short Sleeve Chinese Style Zen Suit Two Piece Set

2020 Summer Korean Men's Large And Thin Cotton Hemp Tang Suit Han Suit Youth Short Sleeve Chinese Style Zen Suit Two Piece Set

## Description

| Product specifics         |                              |
|---------------------------|------------------------------|
| Source Category:          | Goods In Stock               |
| Brand:                    | Xiangnian / Xiangnian        |
| Suitable For People:      | Teenagers                    |
| Article Number:           | 1214-W18                     |
| Style:                    | Leisure Time                 |
| Category Of Goods:        | Youth Fashion (18-24 Years   |
|                           | Old)                         |
| Style:                    | Socket                       |
| Plate Type:               | Loose Fit                    |
| Collar Type:              | No Collar                    |
| Neckline Shape:           | One Word Collar              |
| Sleeve Length:            | Quarter Sleeve / Medium      |
|                           | Sleeve                       |
| Hooded Or Not:            | No Hood                      |
| Thick And Thin:           | Ordinary                     |
| Pattern:                  | Solid Color                  |
| Error Range:              | 2CM                          |
| Suitable For Season:      | Four Seasons                 |
| Is Inventory In Stock:    | Yes                          |
| Inventory Type:           | Whole Order                  |
| Year / Season Of Listing: | Summer 2020                  |
| Fabric Name:              | Ramie Blended Yarn           |
| Main Fabric Composition:  | Flax                         |
| Content Of Main Fabric    | 75                           |
| Components:               |                              |
| Applicable Scenarios:     | Leisure Time                 |
| Style Details:            | Other                        |
| Printing Theme:           | Other                        |
| Technology:               | Nothing                      |
| Colour:                   | Black, Dark Grey, Light Grey |
| Size:                     | L,XL,2XL,3XL,4XL,5XL         |
| Category:                 | Other                        |
| Sleeve Type:              | Routine                      |
| Applicable Age Group:     | Adult                        |
| Applicable Gender:        | Male                         |
| Product Category:         | T-shirt                      |