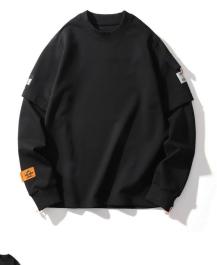

## Solid Color Pullover Crew Neck Cotton Sweater Men's Fall Original Two Pieces Of Fashion Brand Men's Clothing 2020 New Long Sleeve Autumn Clothes

Solid Color Pullover Crew Neck Cotton Sweater Men's Fall Original Two Pieces Of Fashion Brand Men's Clothing 2020 New Long Sleeve Autumn Clothes

## Description

| Product specifics            |                            |
|------------------------------|----------------------------|
| Source Category:             | Goods In Stock             |
| Brand:                       | Black Pine                 |
| Launch Year / Season:        | Summer 2020                |
| Article Number:              | A638-GBW6088M              |
| Suit Or Not:                 | No                         |
| Style:                       | Harajuku                   |
| Category Of Goods:           | Youth Fashion (18-24 Years |
|                              | Old)                       |
| Style:                       | Socket                     |
| With Or Without Gallbladder: | No Gallbladder             |
| Collar Type:                 | No Collar                  |
| Neckline Shape:              | Crew Neck                  |
| Sleeve Length:               | Long Sleeves               |
| Hooded Or Not:               | No Hood                    |
| Thick And Thin:              | Ordinary                   |
| Error Range:                 | 1-2CM                      |
| Suitable For Season:         | Autumn                     |
| Is It In Stock:              | Yes                        |
| Inventory Type:              | Whole Order                |
| Main Fabric Composition:     | Cotton                     |
| Content Of Main Fabric       | 70                         |
| Components:                  |                            |
| Fabric Name:                 | Cotton                     |
| Applicable Scenarios:        | Leisure Time               |
| Pattern:                     | Solid Color                |
| Style Details:               | Knitted Sleeves            |
| Typography:                  | Straight Tube Type         |
| Technology:                  | Sanding                    |
| Colour:                      | Black, Light Blue          |
| Size:                        | L,XL,XXL,XXXL              |
| Suitable For People:         | Teenagers                  |
| Applicable Age:              | Adult                      |
| Applicable Gender:           | Male                       |
| Product Category:            | Sweater / Sweater          |