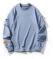

## Solid Color Pullover Crew Neck Cotton Sweater Men's Fall Original Two Pieces Of Fashion Brand Men's Clothing 2020 New Long Sleeve Autumn Clothes

Solid Color Pullover Crew Neck Cotton Sweater Men's Fall Original Two Pieces Of Fashion Brand Men's Clothing 2020 New Long Sleeve Autumn Clothes

## Description

| Product specifics            |                            |
|------------------------------|----------------------------|
| Source Category:             | Goods In Stock             |
| Brand:                       | Black Pine                 |
| Launch Year / Season:        | Summer 2020                |
| Article Number:              | A638-GBW6088M              |
| Suit Or Not:                 | No                         |
| Style:                       | Harajuku                   |
| Category Of Goods:           | Youth Fashion (18-24 Years |
|                              | Old)                       |
| Style:                       | Socket                     |
| With Or Without Gallbladder: | No Gallbladder             |
| Collar Type:                 | No Collar                  |
| Neckline Shape:              | Crew Neck                  |
| Sleeve Length:               | Long Sleeves               |
| Hooded Or Not:               | No Hood                    |
| Thick And Thin:              | Ordinary                   |
| Error Range:                 | 1-2CM                      |
| Suitable For Season:         | Autumn                     |
| Is It In Stock:              | Yes                        |
| Inventory Type:              | Whole Order                |
| Main Fabric Composition:     | Cotton                     |
| Content Of Main Fabric       | 70                         |
| Components:                  |                            |
| Fabric Name:                 | Cotton                     |
| Applicable Scenarios:        | Leisure Time               |
| Pattern:                     | Solid Color                |
| Style Details:               | Knitted Sleeves            |
| Typography:                  | Straight Tube Type         |
| Technology:                  | Sanding                    |
| Colour:                      | Black, Light Blue          |
| Size:                        | L,XL,XXL,XXXL              |
| Suitable For People:         | Teenagers                  |
| Applicable Age:              | Adult                      |
| Applicable Gender:           | Male                       |
| Product Category:            | Sweater / Sweater          |