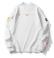

## Solid Color Pullover Crew Neck Cotton Sweater Men's Fall Original Two Pieces Of Fashion Brand Men's Clothing 2020 New Long Sleeve Autumn Clothes

Solid Color Pullover Crew Neck Cotton Sweater Men's Fall Original Two Pieces Of Fashion Brand Men's Clothing 2020 New Long Sleeve Autumn Clothes

## Description

| Product specifics            |                            |
|------------------------------|----------------------------|
| Source Category:             | Goods In Stock             |
| Brand:                       | Black Pine                 |
| Launch Year / Season:        | Summer 2020                |
| Article Number:              | A638-GBW6088M              |
| Suit Or Not:                 | No                         |
| Style:                       | Harajuku                   |
| Category Of Goods:           | Youth Fashion (18-24 Years |
|                              | Old)                       |
| Style:                       | Socket                     |
| With Or Without Gallbladder: | No Gallbladder             |
| Collar Type:                 | No Collar                  |
| Neckline Shape:              | Crew Neck                  |
| Sleeve Length:               | Long Sleeves               |
| Hooded Or Not:               | No Hood                    |
| Thick And Thin:              | Ordinary                   |
| Error Range:                 | 1-2CM                      |
| Suitable For Season:         | Autumn                     |
| Is It In Stock:              | Yes                        |
| Inventory Type:              | Whole Order                |
| Main Fabric Composition:     | Cotton                     |
| Content Of Main Fabric       | 70                         |
| Components:                  |                            |
| Fabric Name:                 | Cotton                     |
| Applicable Scenarios:        | Leisure Time               |
| Pattern:                     | Solid Color                |
| Style Details:               | Knitted Sleeves            |
| Typography:                  | Straight Tube Type         |
| Technology:                  | Sanding                    |
| Colour:                      | Black, Light Blue          |
| Size:                        | L,XL,XXL,XXXL              |
| Suitable For People:         | Teenagers                  |
| Applicable Age:              | Adult                      |
| Applicable Gender:           | Male                       |
| Product Category:            | Sweater / Sweater          |