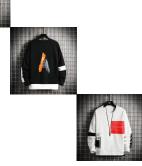

## Men's Sweater 2020 Spring And Autumn Youth Trend Casual Loose Collar Long Sleeve T-shirt Bottoming Shirt Men's Wear

Men's Sweater 2020 Spring And Autumn Youth Trend Casual Loose Collar Long Sleeve T-shirt Bottoming Shirt Men's Wear

## Description

| Product specifics               |                            |
|---------------------------------|----------------------------|
| Source Category:                | Goods In Stock             |
| Year / Season Of Listing:       | Winter 2020                |
| Brand:                          | Black Pine                 |
| Article Number:                 | HCLZ-201                   |
| Suit Or Not:                    | Yes                        |
| Style:                          | Harajuku                   |
| Category Of Goods:              | Youth Fashion (18-24 Years |
|                                 | Old)                       |
| Style:                          | Socket                     |
| With Or Without Gallbladder:    | No Gallbladder             |
| Collar Type:                    | No Collar                  |
| Neckline Shape:                 | Crew Neck                  |
| Sleeve Length:                  | Long Sleeve                |
| Hooded Or Not:                  | No Hood                    |
| Thick And Thin:                 | Ordinary                   |
| Error Range:                    | 1-3CN                      |
| Suitable For Season:            | Autumn                     |
| Is It In Stock:                 | Yes                        |
| Inventory Type:                 | Whole Order                |
| Main Fabric Composition:        | Cotton                     |
| Content Of Main Fabric          | 70                         |
| Components:                     |                            |
| Fabric Name:                    | Chemical Fiber Blending    |
| Applicable Scenarios:           | Leisure Time               |
| Pattern:                        | Letter                     |
| Style Details:                  | Printing                   |
| Type Plate:                     | Straight Tube Type         |
| Technology:                     | Sanding                    |
| Colour:                         | Black, Light Blue          |
| Size:                           | M,L,XL,XXL,XXXL            |
| Suitable For People:            | Teenagers                  |
| Source Of Original Design:      | Yes                        |
| Is There Any Quality Inspection | No                         |
| Report:                         |                            |
| Applicable Age Group:           | Adult                      |
| Applicable Gender:              | Male                       |
| Product Category:               | Sweater / Sweater          |