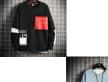

## Men's Sweater 2020 Spring And Autumn Youth Trend Casual Loose Collar Long Sleeve T-shirt Bottoming Shirt Men's Wear

Men's Sweater 2020 Spring And Autumn Youth Trend Casual Loose Collar Long Sleeve T-shirt Bottoming Shirt Men's Wear

## Description

| Product specifics               |                            |
|---------------------------------|----------------------------|
| Source Category:                | Goods In Stock             |
| Year / Season Of Listing:       | Winter 2020                |
| Brand:                          | Black Pine                 |
| Article Number:                 | HCLZ-201                   |
| Suit Or Not:                    | Yes                        |
| Style:                          | Harajuku                   |
| Category Of Goods:              | Youth Fashion (18-24 Years |
|                                 | Old)                       |
| Style:                          | Socket                     |
| With Or Without Gallbladder:    | No Gallbladder             |
| Collar Type:                    | No Collar                  |
| Neckline Shape:                 | Crew Neck                  |
| Sleeve Length:                  | Long Sleeve                |
| Hooded Or Not:                  | No Hood                    |
| Thick And Thin:                 | Ordinary                   |
| Error Range:                    | 1-3CN                      |
| Suitable For Season:            | Autumn                     |
| Is It In Stock:                 | Yes                        |
| Inventory Type:                 | Whole Order                |
| Main Fabric Composition:        | Cotton                     |
| Content Of Main Fabric          | 70                         |
| Components:                     |                            |
| Fabric Name:                    | Chemical Fiber Blending    |
| Applicable Scenarios:           | Leisure Time               |
| Pattern:                        | Letter                     |
| Style Details:                  | Printing                   |
| Type Plate:                     | Straight Tube Type         |
| Technology:                     | Sanding                    |
| Colour:                         | Black, Light Blue          |
| Size:                           | M,L,XL,XXL,XXXL            |
| Suitable For People:            | Teenagers                  |
| Source Of Original Design:      | Yes                        |
| Is There Any Quality Inspection | No                         |
| Report:                         |                            |
| Applicable Age Group:           | Adult                      |
| Applicable Gender:              | Male                       |
| Product Category:               | Sweater / Sweater          |