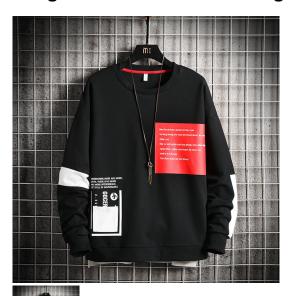

## Men's Sweater 2020 Spring And Autumn Youth Trend Casual Loose Collar Long Sleeve T-shirt Bottoming Shirt Men's Wear

Men's Sweater 2020 Spring And Autumn Youth Trend Casual Loose Collar Long Sleeve T-shirt Bottoming Shirt Men's Wear

## Description

| Product specifics               |                            |
|---------------------------------|----------------------------|
| Source Category:                | Goods In Stock             |
| Year / Season Of Listing:       | Winter 2020                |
| Brand:                          | Black Pine                 |
| Article Number:                 | HCLZ-201                   |
| Suit Or Not:                    | Yes                        |
| Style:                          | Harajuku                   |
| Category Of Goods:              | Youth Fashion (18-24 Years |
|                                 | Old)                       |
| Style:                          | Socket                     |
| With Or Without Gallbladder:    | No Gallbladder             |
| Collar Type:                    | No Collar                  |
| Neckline Shape:                 | Crew Neck                  |
| Sleeve Length:                  | Long Sleeve                |
| Hooded Or Not:                  | No Hood                    |
| Thick And Thin:                 | Ordinary                   |
| Error Range:                    | 1-3CN                      |
| Suitable For Season:            | Autumn                     |
| Is It In Stock:                 | Yes                        |
| Inventory Type:                 | Whole Order                |
| Main Fabric Composition:        | Cotton                     |
| Content Of Main Fabric          | 70                         |
| Components:                     |                            |
| Fabric Name:                    | Chemical Fiber Blending    |
| Applicable Scenarios:           | Leisure Time               |
| Pattern:                        | Letter                     |
| Style Details:                  | Printing                   |
| Type Plate:                     | Straight Tube Type         |
| Technology:                     | Sanding                    |
| Colour:                         | Black, Light Blue          |
| Size:                           | M,L,XL,XXL,XXXL            |
| Suitable For People:            | Teenagers                  |
| Source Of Original Design:      | Yes                        |
| Is There Any Quality Inspection | No                         |
| Report:                         |                            |
| Applicable Age Group:           | Adult                      |
| Applicable Gender:              | Male                       |
| Product Category:               | Sweater / Sweater          |