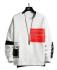

## Men's Sweater 2020 Spring And Autumn Youth Trend Casual Loose Collar Long Sleeve T-shirt Bottoming Shirt Men's Wear

Men's Sweater 2020 Spring And Autumn Youth Trend Casual Loose Collar Long Sleeve T-shirt Bottoming Shirt Men's Wear

## Description

| Product specifics               |                            |
|---------------------------------|----------------------------|
| Source Category:                | Goods In Stock             |
| Year / Season Of Listing:       | Winter 2020                |
| Brand:                          | Black Pine                 |
| Article Number:                 | HCLZ-201                   |
| Suit Or Not:                    | Yes                        |
| Style:                          | Harajuku                   |
| Category Of Goods:              | Youth Fashion (18-24 Years |
|                                 | Old)                       |
| Style:                          | Socket                     |
| With Or Without Gallbladder:    | No Gallbladder             |
| Collar Type:                    | No Collar                  |
| Neckline Shape:                 | Crew Neck                  |
| Sleeve Length:                  | Long Sleeve                |
| Hooded Or Not:                  | No Hood                    |
| Thick And Thin:                 | Ordinary                   |
| Error Range:                    | 1-3CN                      |
| Suitable For Season:            | Autumn                     |
| Is It In Stock:                 | Yes                        |
| Inventory Type:                 | Whole Order                |
| Main Fabric Composition:        | Cotton                     |
| Content Of Main Fabric          | 70                         |
| Components:                     |                            |
| Fabric Name:                    | Chemical Fiber Blending    |
| Applicable Scenarios:           | Leisure Time               |
| Pattern:                        | Letter                     |
| Style Details:                  | Printing                   |
| Type Plate:                     | Straight Tube Type         |
| Technology:                     | Sanding                    |
| Colour:                         | Black, Light Blue          |
| Size:                           | M,L,XL,XXL,XXXL            |
| Suitable For People:            | Teenagers                  |
| Source Of Original Design:      | Yes                        |
| Is There Any Quality Inspection | No                         |
| Report:                         |                            |
| Applicable Age Group:           | Adult                      |
| Applicable Gender:              | Male                       |
| Product Category:               | Sweater / Sweater          |