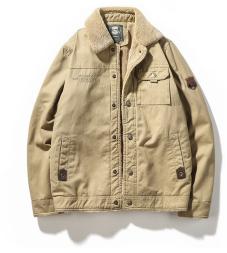

## Foreign Trade Jacket Work Clothes Washed Men's Plush Cotton Padded Jacket Autumn Youth Trend Casual Men's Cross Border Coat

Foreign Trade Jacket Work Clothes Washed Men's Plush Cotton Padded Jacket Autumn Youth Trend Casual Men's Cross Border Coat

## Description

| Product specifics             |                                |
|-------------------------------|--------------------------------|
| Source Category:              | Goods In Stock                 |
| Brand:                        | Black Pine                     |
| Product Category:             | Jacket                         |
| Style:                        | Britain                        |
| Article Number:               | A570-3166                      |
| Category Of Goods:            | Fashion City (24-35 Years Old) |
| Collar Type:                  | Lapel                          |
| Plate Type:                   | Syncytial Type                 |
| Placket :                     | Single Breasted                |
| Hooded Or Not:                | No Hood                        |
| Thick And Thin:               | Thickening                     |
| Pattern:                      | Solid Color                    |
| Error Range:                  | 1-3CM                          |
| Suitable For Season:          | Winter                         |
| Is It In Stock:               | Yes                            |
| Inventory Type:               | Whole Order                    |
| Suitable For People:          | Teenagers                      |
| Launch Year / Season:         | Summer 2020                    |
| Fabric Name:                  | Cotton                         |
| Main Fabric Composition:      | Cotton                         |
| Content Of Main Fabric        | 100                            |
| Components:                   |                                |
| Lining Composition:           | Plush                          |
| Ingredient Content Of Lining: | 100                            |
| Applicable Scenarios:         | Leisure Time                   |
| Style Details:                | Multiple Pockets               |
| Dress Hem Design:             | Straight Hem                   |
| Technology:                   | No Iron Treatment              |
| Length Of Clothes:            | Routine                        |
| Clothing Pocket Style:        | Side Seam Pocket               |
| Style:                        | Wear Out                       |
| Sleeve Length:                | Long Sleeves                   |
| Sleeve Type:                  | Regular Sleeve                 |
| Colour:                       | Army Green, Tibetan Green      |
| Size:                         | L,XL,XXL,XXXL,XXXXL            |
| Applicable Age Group:         | Adult                          |
| Applicable Gender:            | Male                           |