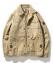

## Foreign Trade Jacket Work Clothes Washed Men's Plush Cotton Padded Jacket Autumn Youth Trend Casual Men's Cross Border Coat

Foreign Trade Jacket Work Clothes Washed Men's Plush Cotton Padded Jacket Autumn Youth Trend Casual Men's Cross Border Coat

## Description

| Product specifics             |                                |
|-------------------------------|--------------------------------|
| Source Category:              | Goods In Stock                 |
| Brand:                        | Black Pine                     |
| Product Category:             | Jacket                         |
| Style:                        | Britain                        |
| Article Number:               | A570-3166                      |
| Category Of Goods:            | Fashion City (24-35 Years Old) |
| Collar Type:                  | Lapel                          |
| Plate Type:                   | Syncytial Type                 |
| Placket :                     | Single Breasted                |
| Hooded Or Not:                | No Hood                        |
| Thick And Thin:               | Thickening                     |
| Pattern:                      | Solid Color                    |
| Error Range:                  | 1-3CM                          |
| Suitable For Season:          | Winter                         |
| Is It In Stock:               | Yes                            |
| Inventory Type:               | Whole Order                    |
| Suitable For People:          | Teenagers                      |
| Launch Year / Season:         | Summer 2020                    |
| Fabric Name:                  | Cotton                         |
| Main Fabric Composition:      | Cotton                         |
| Content Of Main Fabric        | 100                            |
| Components:                   |                                |
| Lining Composition:           | Plush                          |
| Ingredient Content Of Lining: | 100                            |
| Applicable Scenarios:         | Leisure Time                   |
| Style Details:                | Multiple Pockets               |
| Dress Hem Design:             | Straight Hem                   |
| Technology:                   | No Iron Treatment              |
| Length Of Clothes:            | Routine                        |
| Clothing Pocket Style:        | Side Seam Pocket               |
| Style:                        | Wear Out                       |
| Sleeve Length:                | Long Sleeves                   |
| Sleeve Type:                  | Regular Sleeve                 |
| Colour:                       | Army Green, Tibetan Green      |
| Size:                         | L,XL,XXL,XXXL,XXXXL            |
| Applicable Age Group:         | Adult                          |
| Applicable Gender:            | Male                           |