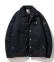

## Description

| Product specifics             |                                |
|-------------------------------|--------------------------------|
| Source Category:              | Goods In Stock                 |
| Brand:                        | Black Pine                     |
| Product Category:             | Jacket                         |
| Style:                        | Britain                        |
| Article Number:               | A570-3166                      |
| Category Of Goods:            | Fashion City (24-35 Years Old) |
| Collar Type:                  | Lapel                          |
| Plate Type:                   | Syncytial Type                 |
| Placket :                     | Single Breasted                |
| Hooded Or Not:                | No Hood                        |
| Thick And Thin:               | Thickening                     |
| Pattern:                      | Solid Color                    |
| Error Range:                  | 1-3CM                          |
| Suitable For Season:          | Winter                         |
| Is It In Stock:               | Yes                            |
| Inventory Type:               | Whole Order                    |
| Suitable For People:          | Teenagers                      |
| Launch Year / Season:         | Summer 2020                    |
| Fabric Name:                  | Cotton                         |
| Main Fabric Composition:      | Cotton                         |
| Content Of Main Fabric        | 100                            |
| Components:                   |                                |
| Lining Composition:           | Plush                          |
| Ingredient Content Of Lining: | 100                            |
| Applicable Scenarios:         | Leisure Time                   |
| Style Details:                | Multiple Pockets               |
| Dress Hem Design:             | Straight Hem                   |
| Technology:                   | No Iron Treatment              |
| Length Of Clothes:            | Routine                        |
| Clothing Pocket Style:        | Side Seam Pocket               |
| Style:                        | Wear Out                       |
| Sleeve Length:                | Long Sleeves                   |
| Sleeve Type:                  | Regular Sleeve                 |
| Colour:                       | Army Green, Tibetan Green      |
| Size:                         | L,XL,XXL,XXXL,XXXXL            |
| Applicable Age Group:         | Adult                          |
| Applicable Gender:            | Male                           |