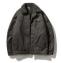

## Foreign Trade Jacket Work Clothes Washed Men's Plush Cotton Padded Jacket Autumn Youth Trend Casual Men's Cross Border Coat

Foreign Trade Jacket Work Clothes Washed Men's Plush Cotton Padded Jacket Autumn Youth Trend Casual Men's Cross Border Coat

## Description

| Product specifics             |                                |
|-------------------------------|--------------------------------|
| Source Category:              | Goods In Stock                 |
| Brand:                        | Black Pine                     |
| Product Category:             | Jacket                         |
| Style:                        | Britain                        |
| Article Number:               | A570-3166                      |
| Category Of Goods:            | Fashion City (24-35 Years Old) |
| Collar Type:                  | Lapel                          |
| Plate Type:                   | Syncytial Type                 |
| Placket :                     | Single Breasted                |
| Hooded Or Not:                | No Hood                        |
| Thick And Thin:               | Thickening                     |
| Pattern:                      | Solid Color                    |
| Error Range:                  | 1-3CM                          |
| Suitable For Season:          | Winter                         |
| Is It In Stock:               | Yes                            |
| Inventory Type:               | Whole Order                    |
| Suitable For People:          | Teenagers                      |
| Launch Year / Season:         | Summer 2020                    |
| Fabric Name:                  | Cotton                         |
| Main Fabric Composition:      | Cotton                         |
| Content Of Main Fabric        | 100                            |
| Components:                   |                                |
| Lining Composition:           | Plush                          |
| Ingredient Content Of Lining: | 100                            |
| Applicable Scenarios:         | Leisure Time                   |
| Style Details:                | Multiple Pockets               |
| Dress Hem Design:             | Straight Hem                   |
| Technology:                   | No Iron Treatment              |
| Length Of Clothes:            | Routine                        |
| Clothing Pocket Style:        | Side Seam Pocket               |
| Style:                        | Wear Out                       |
| Sleeve Length:                | Long Sleeves                   |
| Sleeve Type:                  | Regular Sleeve                 |
| Colour:                       | Army Green, Tibetan Green      |
| Size:                         | L,XL,XXL,XXXL,XXXXL            |
| Applicable Age Group:         | Adult                          |
| Applicable Gender:            | Male                           |