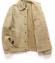

## Description

| Product specifics             |                                |
|-------------------------------|--------------------------------|
| Source Category:              | Goods In Stock                 |
| Brand:                        | Black Pine                     |
| Product Category:             | Jacket                         |
| Style:                        | Britain                        |
| Article Number:               | A570-3166                      |
| Category Of Goods:            | Fashion City (24-35 Years Old) |
| Collar Type:                  | Lapel                          |
| Plate Type:                   | Syncytial Type                 |
| Placket :                     | Single Breasted                |
| Hooded Or Not:                | No Hood                        |
| Thick And Thin:               | Thickening                     |
| Pattern:                      | Solid Color                    |
| Error Range:                  | 1-3CM                          |
| Suitable For Season:          | Winter                         |
| Is It In Stock:               | Yes                            |
| Inventory Type:               | Whole Order                    |
| Suitable For People:          | Teenagers                      |
| Launch Year / Season:         | Summer 2020                    |
| Fabric Name:                  | Cotton                         |
| Main Fabric Composition:      | Cotton                         |
| Content Of Main Fabric        | 100                            |
| Components:                   |                                |
| Lining Composition:           | Plush                          |
| Ingredient Content Of Lining: | 100                            |
| Applicable Scenarios:         | Leisure Time                   |
| Style Details:                | Multiple Pockets               |
| Dress Hem Design:             | Straight Hem                   |
| Technology:                   | No Iron Treatment              |
| Length Of Clothes:            | Routine                        |
| Clothing Pocket Style:        | Side Seam Pocket               |
| Style:                        | Wear Out                       |
| Sleeve Length:                | Long Sleeves                   |
| Sleeve Type:                  | Regular Sleeve                 |
| Colour:                       | Army Green, Tibetan Green      |
| Size:                         | L,XL,XXL,XXXL,XXXXL            |
| Applicable Age Group:         | Adult                          |
| Applicable Gender:            | Male                           |