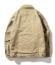

## Foreign Trade Jacket Work Clothes Washed Men's Plush Cotton Padded Jacket Autumn Youth Trend Casual Men's Cross Border Coat

Foreign Trade Jacket Work Clothes Washed Men's Plush Cotton Padded Jacket Autumn Youth Trend Casual Men's Cross Border Coat

## Description

| Product specifics             |                                |
|-------------------------------|--------------------------------|
| Source Category:              | Goods In Stock                 |
| Brand:                        | Black Pine                     |
| Product Category:             | Jacket                         |
| Style:                        | Britain                        |
| Article Number:               | A570-3166                      |
| Category Of Goods:            | Fashion City (24-35 Years Old) |
| Collar Type:                  | Lapel                          |
| Plate Type:                   | Syncytial Type                 |
| Placket :                     | Single Breasted                |
| Hooded Or Not:                | No Hood                        |
| Thick And Thin:               | Thickening                     |
| Pattern:                      | Solid Color                    |
| Error Range:                  | 1-3CM                          |
| Suitable For Season:          | Winter                         |
| Is It In Stock:               | Yes                            |
| Inventory Type:               | Whole Order                    |
| Suitable For People:          | Teenagers                      |
| Launch Year / Season:         | Summer 2020                    |
| Fabric Name:                  | Cotton                         |
| Main Fabric Composition:      | Cotton                         |
| Content Of Main Fabric        | 100                            |
| Components:                   |                                |
| Lining Composition:           | Plush                          |
| Ingredient Content Of Lining: | 100                            |
| Applicable Scenarios:         | Leisure Time                   |
| Style Details:                | Multiple Pockets               |
| Dress Hem Design:             | Straight Hem                   |
| Technology:                   | No Iron Treatment              |
| Length Of Clothes:            | Routine                        |
| Clothing Pocket Style:        | Side Seam Pocket               |
| Style:                        | Wear Out                       |
| Sleeve Length:                | Long Sleeves                   |
| Sleeve Type:                  | Regular Sleeve                 |
| Colour:                       | Army Green, Tibetan Green      |
| Size:                         | L,XL,XXL,XXXL,XXXXL            |
| Applicable Age Group:         | Adult                          |
| Applicable Gender:            | Male                           |