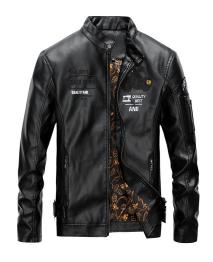

## Men's Leisure Foreign Trade Leather Garment Retro Motorcycle Leather Jacket Cross Border New Trend Autumn And Winter Plush Men's Coat

Men's Leisure Foreign Trade Leather Garment Retro Motorcycle Leather Jacket Cross Border New Trend Autumn And Winter Plush Men's Coat

## Description

| Product specifics        |                                |
|--------------------------|--------------------------------|
| Source Category:         | Goods In Stock                 |
| Style:                   | Retro                          |
| Brand:                   | Pinus Thunbergii               |
| Category Of Goods:       | Fashion City (24-35 Years Old) |
| Length Of Clothes:       | Regular (50cm ? Length ?       |
|                          | 65cm)                          |
| Plate Type:              | Syncytial Type                 |
| Collar Type:             | Stand Collar                   |
| Placket :                | Zipper                         |
| Hooded Or Not:           | No Hood                        |
| Is It In Stock:          | Yes                            |
| Inventory Type:          | Whole Order                    |
| Launch Year / Season:    | Summer 2020                    |
| Cortical Classification: | PU                             |
| Lining Composition:      | Plush                          |
| Applicable Scenarios:    | Leisure Time                   |
| Article Number:          | 5802                           |
| Suitable For Season:     | Autumn                         |
| Intended For:            | Teenagers                      |
| Technology:              | No Iron Treatment              |
| Style Details:           | Embroidery                     |
| Clothing Pocket Style:   | Zipper Bag                     |
| Dress Hem Design:        | Straight Hem                   |
| Colour:                  | Dark Blue, Black, Coffee       |
| Size:                    | L,XL,XXL,XXXL,XXXXL            |
| Applicable Age:          | Adult                          |
| Applicable Gender:       | Male                           |
| Product Category:        | Leather / Leather Jacket       |
| Cortical Species:        | PU Leather                     |