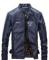

## Men's Leisure Foreign Trade Leather Garment Retro Motorcycle Leather Jacket Cross Border New Trend Autumn And Winter Plush Men's Coat

Men's Leisure Foreign Trade Leather Garment Retro Motorcycle Leather Jacket Cross Border New Trend Autumn And Winter Plush Men's Coat

## Description

| Product specifics        |                                |
|--------------------------|--------------------------------|
| Source Category:         | Goods In Stock                 |
| Style:                   | Retro                          |
| Brand:                   | Pinus Thunbergii               |
| Category Of Goods:       | Fashion City (24-35 Years Old) |
| Length Of Clothes:       | Regular (50cm ? Length ?       |
|                          | 65cm)                          |
| Plate Type:              | Syncytial Type                 |
| Collar Type:             | Stand Collar                   |
| Placket :                | Zipper                         |
| Hooded Or Not:           | No Hood                        |
| Is It In Stock:          | Yes                            |
| Inventory Type:          | Whole Order                    |
| Launch Year / Season:    | Summer 2020                    |
| Cortical Classification: | PU                             |
| Lining Composition:      | Plush                          |
| Applicable Scenarios:    | Leisure Time                   |
| Article Number:          | 5802                           |
| Suitable For Season:     | Autumn                         |
| Intended For:            | Teenagers                      |
| Technology:              | No Iron Treatment              |
| Style Details:           | Embroidery                     |
| Clothing Pocket Style:   | Zipper Bag                     |
| Dress Hem Design:        | Straight Hem                   |
| Colour:                  | Dark Blue, Black, Coffee       |
| Size:                    | L,XL,XXL,XXXL,XXXXL            |
| Applicable Age:          | Adult                          |
| Applicable Gender:       | Male                           |
| Product Category:        | Leather / Leather Jacket       |
| Cortical Species:        | PU Leather                     |