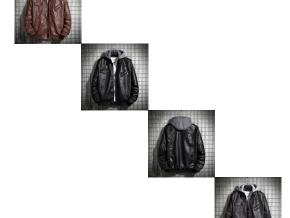

## Hooded Leather Coat Men's Foreign Trade Jacket Winter Large European And American Fur Coat Youth Coat Men's Motorcycle Fur Coat

Hooded Leather Coat Men's Foreign Trade Jacket Winter Large European And American Fur Coat Youth Coat Men's Motorcycle Fur Coat

## Description

| Product specifics        |                                |
|--------------------------|--------------------------------|
| Source Category:         | Goods In Stock                 |
| Style:                   | Europe And America             |
| Brand:                   | Pinus Thunbergii               |
| Category Of Goods:       | Fashion City (24-35 Years Old) |
| Length Of Clothes:       | Regular (50cm ? Length ?       |
|                          | 65cm)                          |
| Plate Type:              | Syncytial Type                 |
| Collar Type:             | Detachable Cap                 |
| Placket :                | Zipper                         |
| Is The Hood Attached:    | Hood                           |
| Is It In Stock:          | Yes                            |
| Inventory Type:          | Whole Order                    |
| Launch Year / Season:    | Summer 2020                    |
| Cortical Classification: | PU                             |
| Lining Composition:      | Polyester (polyester)          |
| Applicable Scenarios:    | Leisure Time                   |
| Article Number:          | 8-5805                         |
| Suitable For Season:     | Winter                         |
| Intended For:            | Large Size                     |
| Technology:              | No Iron Treatment              |
| Style Details:           | Multiple Pockets               |
| Clothing Pocket Style:   | Side Seam Pocket               |
| Dress Hem Design:        | Straight Hem                   |
| Colour:                  | Black, Coffee                  |
| Size:                    | M,L,XL,XXL,XXXL                |
| How To Dress:            | Wear Out                       |
| Applicable Age Group:    | Adult                          |
| Applicable Gender:       | Male                           |
| Product Category:        | Leather / Leather Jacket       |
| Cortical Species:        | PU Leather                     |