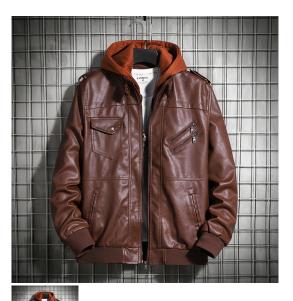

## Hooded Leather Coat Men's Foreign Trade Jacket Winter Large European And American Fur Coat Youth Coat Men's Motorcycle Fur Coat

Hooded Leather Coat Men's Foreign Trade Jacket Winter Large European And American Fur Coat Youth Coat Men's Motorcycle Fur Coat

## Description

| Product specifics        |                                |
|--------------------------|--------------------------------|
| Source Category:         | Goods In Stock                 |
| Style:                   | Europe And America             |
| Brand:                   | Pinus Thunbergii               |
| Category Of Goods:       | Fashion City (24-35 Years Old) |
| Length Of Clothes:       | Regular (50cm ? Length ?       |
|                          | 65cm)                          |
| Plate Type:              | Syncytial Type                 |
| Collar Type:             | Detachable Cap                 |
| Placket :                | Zipper                         |
| Is The Hood Attached:    | Hood                           |
| Is It In Stock:          | Yes                            |
| Inventory Type:          | Whole Order                    |
| Launch Year / Season:    | Summer 2020                    |
| Cortical Classification: | PU                             |
| Lining Composition:      | Polyester (polyester)          |
| Applicable Scenarios:    | Leisure Time                   |
| Article Number:          | 8-5805                         |
| Suitable For Season:     | Winter                         |
| Intended For:            | Large Size                     |
| Technology:              | No Iron Treatment              |
| Style Details:           | Multiple Pockets               |
| Clothing Pocket Style:   | Side Seam Pocket               |
| Dress Hem Design:        | Straight Hem                   |
| Colour:                  | Black, Coffee                  |
| Size:                    | M,L,XL,XXL,XXXL                |
| How To Dress:            | Wear Out                       |
| Applicable Age Group:    | Adult                          |
| Applicable Gender:       | Male                           |
| Product Category:        | Leather / Leather Jacket       |
| Cortical Species:        | PU Leather                     |