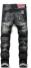

## Foreign Trade Amazon Big Brand Black Grey Paint With Broken Holes Wild European And American Maple Leaf Icon Personalized New Jeans Man

Foreign Trade Amazon Big Brand Black Grey Paint With Broken Holes Wild European And American Maple Leaf Icon Personalized New Jeans Man

Rating: Not Rated Yet **Price** 

\$14.04

Ask a question about this product

Manufacturer

Description

| Product specifics        |                                |
|--------------------------|--------------------------------|
| Source Category:         | Goods In Stock                 |
| Brand:                   | Independent Brand              |
| Style:                   | Europe And America             |
| Article Number:          | T1058                          |
| Category Of Goods:       | Fashion City                   |
| Style:                   | Basic                          |
| Pants Shape:             | Straight Tube Type             |
| Special Process:         | Worn, Cat's Beard, Printed     |
| Length Of Trousers:      | Trousers                       |
| Waist Type:              | Middle-waisted                 |
| Pants Placket:           | Button Placket                 |
| Thick And Thin:          | Ordinary                       |
| Error Range:             | 1-2                            |
| Suitable For Season:     | Four Seasons                   |
| Place Of Origin:         | Zengcheng Xintang              |
| Is It In Stock:          | No                             |
| Suitable For People:     | Teenagers                      |
| Launch Year / Season:    | 2020                           |
| Fabric Name:             | Cowboy                         |
| Main Fabric Composition: | Cotton                         |
| Content Of Main Fabric   | 96                             |
| Components:              |                                |
| Applicable Scenarios:    | Leisure Time                   |
| Style Details:           | Printing                       |
| Elastic Force:           | Get Shot                       |
| Hem Style:               | Small Straight Tube            |
| Technology:              | Embossing                      |
| Colour:                  | Black Grey                     |
| Size:                    | 48/31,48/32,50/33,50/34,52/36, |
|                          | 54/38                          |
| Water Washing Process:   | Washing                        |
| Applicable Age Group:    | Adult                          |
| Applicable Gender:       | Male                           |
| Product Category:        | Jeans                          |