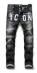

## Foreign Trade Amazon Big Brand Black Grey Paint With Broken Holes Wild European And American Maple Leaf Icon Personalized New Jeans Man

Foreign Trade Amazon Big Brand Black Grey Paint With Broken Holes Wild European And American Maple Leaf Icon Personalized New Jeans Man

Rating: Not Rated Yet **Price** 

\$14.04

Ask a question about this product

Manufacturer

Description

| Product specifics        |                                |
|--------------------------|--------------------------------|
| Source Category:         | Goods In Stock                 |
| Brand:                   | Independent Brand              |
| Style:                   | Europe And America             |
| Article Number:          | T1058                          |
| Category Of Goods:       | Fashion City                   |
| Style:                   | Basic                          |
| Pants Shape:             | Straight Tube Type             |
| Special Process:         | Worn, Cat's Beard, Printed     |
| Length Of Trousers:      | Trousers                       |
| Waist Type:              | Middle-waisted                 |
| Pants Placket:           | Button Placket                 |
| Thick And Thin:          | Ordinary                       |
| Error Range:             | 1-2                            |
| Suitable For Season:     | Four Seasons                   |
| Place Of Origin:         | Zengcheng Xintang              |
| Is It In Stock:          | No                             |
| Suitable For People:     | Teenagers                      |
| Launch Year / Season:    | 2020                           |
| Fabric Name:             | Cowboy                         |
| Main Fabric Composition: | Cotton                         |
| Content Of Main Fabric   | 96                             |
| Components:              |                                |
| Applicable Scenarios:    | Leisure Time                   |
| Style Details:           | Printing                       |
| Elastic Force:           | Get Shot                       |
| Hem Style:               | Small Straight Tube            |
| Technology:              | Embossing                      |
| Colour:                  | Black Grey                     |
| Size:                    | 48/31,48/32,50/33,50/34,52/36, |
|                          | 54/38                          |
| Water Washing Process:   | Washing                        |
| Applicable Age Group:    | Adult                          |
| Applicable Gender:       | Male                           |
| Product Category:        | Jeans                          |