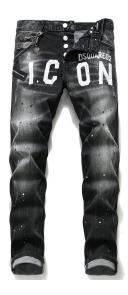

## Foreign Trade Amazon Big Brand Black Grey Paint With Broken Holes Wild European And American Maple Leaf Icon Personalized New Jeans Man

Foreign Trade Amazon Big Brand Black Grey Paint With Broken Holes Wild European And American Maple Leaf Icon Personalized New Jeans Man

Rating: Not Rated Yet **Price** 

\$14.04

Ask a question about this product

Manufacturer

Description

| Product specifics        |                                |
|--------------------------|--------------------------------|
| Source Category:         | Goods In Stock                 |
| Brand:                   | Independent Brand              |
| Style:                   | Europe And America             |
| Article Number:          | T1058                          |
| Category Of Goods:       | Fashion City                   |
| Style:                   | Basic                          |
| Pants Shape:             | Straight Tube Type             |
| Special Process:         | Worn, Cat's Beard, Printed     |
| Length Of Trousers:      | Trousers                       |
| Waist Type:              | Middle-waisted                 |
| Pants Placket:           | Button Placket                 |
| Thick And Thin:          | Ordinary                       |
| Error Range:             | 1-2                            |
| Suitable For Season:     | Four Seasons                   |
| Place Of Origin:         | Zengcheng Xintang              |
| Is It In Stock:          | No                             |
| Suitable For People:     | Teenagers                      |
| Launch Year / Season:    | 2020                           |
| Fabric Name:             | Cowboy                         |
| Main Fabric Composition: | Cotton                         |
| Content Of Main Fabric   | 96                             |
| Components:              |                                |
| Applicable Scenarios:    | Leisure Time                   |
| Style Details:           | Printing                       |
| Elastic Force:           | Get Shot                       |
| Hem Style:               | Small Straight Tube            |
| Technology:              | Embossing                      |
| Colour:                  | Black Grey                     |
| Size:                    | 48/31,48/32,50/33,50/34,52/36, |
|                          | 54/38                          |
| Water Washing Process:   | Washing                        |
| Applicable Age Group:    | Adult                          |
| Applicable Gender:       | Male                           |
| Product Category:        | Jeans                          |