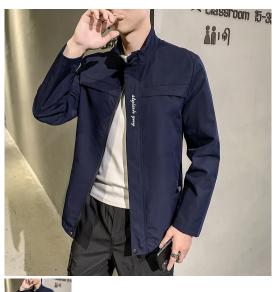

## Men's 2020 Thin Stand Collar Casual Solid Color Men's Jacket Sold By Amazon Free Agent

Men's 2020 Thin Stand Collar Casual Solid Color Men's Jacket Sold By Amazon Free Agent

Rating: Not Rated Yet **Price** 

## Description

| Product specifics             |                                |
|-------------------------------|--------------------------------|
| Source Category:              | Goods In Stock                 |
| Brand:                        | Payer                          |
| Product Category:             | Jacket                         |
| Style:                        | Hong Kong Style                |
| Article Number:               | GT2872                         |
| Category Of Goods:            | Fashion City (24-35 Years Old) |
| Collar Type:                  | Stand Collar                   |
| Plate Type:                   | Syncytial Type                 |
| Placket:                      | Zipper                         |
| Hooded Or Not:                | No Hood                        |
| Thick And Thin:               | Ordinary                       |
| Pattern:                      | Solid Color                    |
| Error Range:                  | 2-3cm                          |
| Suitable For Season:          | Spring And Autumn              |
| Is It In Stock:               | No                             |
| Suitable For People:          | Youth                          |
| Launch Year / Season:         | Autumn 2020                    |
| Fabric Name:                  | Chemical Fiber Blend           |
| Main Fabric Composition:      | Polyester (polyester)          |
| Content Of Main Fabric        | 95                             |
| Components:                   |                                |
| Lining Composition:           | Polyester (polyester)          |
| Ingredient Content Of Lining: | 95                             |
| Applicable Scenarios:         | Leisure Time                   |
| Style Details:                | Pocket Decoration              |
| Technology:                   | No Iron Treatment              |
| Length Of Clothes:            | Routine                        |
| Clothing Pocket Style:        | Side Seam Pocket               |
| Style:                        | Wear Out                       |
| Sleeve Length:                | Long Sleeves                   |
| Sleeve Type:                  | Regular Sleeve                 |
| Colour:                       | Khaki, Black, Blue             |
| Size:                         | L,XL,XXL,XXXL,XXXXL            |
| Applicable Age Group:         | Adult                          |
| Applicable Gender:            | Male                           |