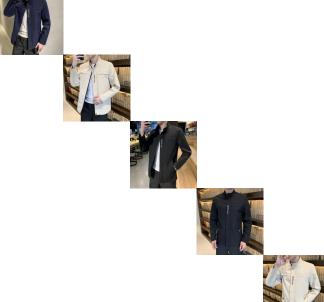

## Men's 2020 Thin Stand Collar Casual Solid Color Men's Jacket Sold By Amazon Free Agent

Men's 2020 Thin Stand Collar Casual Solid Color Men's Jacket Sold By Amazon Free Agent

Rating: Not Rated Yet **Price** 

## Description

| Product specifics             |                                |
|-------------------------------|--------------------------------|
| Source Category:              | Goods In Stock                 |
| Brand:                        | Payer                          |
| Product Category:             | Jacket                         |
| Style:                        | Hong Kong Style                |
| Article Number:               | GT2872                         |
| Category Of Goods:            | Fashion City (24-35 Years Old) |
| Collar Type:                  | Stand Collar                   |
| Plate Type:                   | Syncytial Type                 |
| Placket:                      | Zipper                         |
| Hooded Or Not:                | No Hood                        |
| Thick And Thin:               | Ordinary                       |
| Pattern:                      | Solid Color                    |
| Error Range:                  | 2-3cm                          |
| Suitable For Season:          | Spring And Autumn              |
| Is It In Stock:               | No                             |
| Suitable For People:          | Youth                          |
| Launch Year / Season:         | Autumn 2020                    |
| Fabric Name:                  | Chemical Fiber Blend           |
| Main Fabric Composition:      | Polyester (polyester)          |
| Content Of Main Fabric        | 95                             |
| Components:                   |                                |
| Lining Composition:           | Polyester (polyester)          |
| Ingredient Content Of Lining: | 95                             |
| Applicable Scenarios:         | Leisure Time                   |
| Style Details:                | Pocket Decoration              |
| Technology:                   | No Iron Treatment              |
| Length Of Clothes:            | Routine                        |
| Clothing Pocket Style:        | Side Seam Pocket               |
| Style:                        | Wear Out                       |
| Sleeve Length:                | Long Sleeves                   |
| Sleeve Type:                  | Regular Sleeve                 |
| Colour:                       | Khaki, Black, Blue             |
| Size:                         | L,XL,XXL,XXXL,XXXXL            |
| Applicable Age Group:         | Adult                          |
| Applicable Gender:            | Male                           |