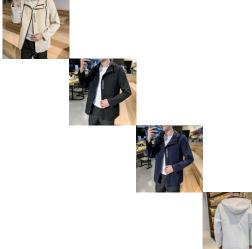

## Description

| Product specifics             |                                |
|-------------------------------|--------------------------------|
| Source Category:              | Goods In Stock                 |
| Brand:                        | Payer                          |
| Product Category:             | Jacket                         |
| Style:                        | Japanese Fresh                 |
| Article Number:               | GT2871                         |
| Category Of Goods:            | Fashion City (24-35 Years Old) |
| Collar Type:                  | Stand Collar                   |
| Typography:                   | Syncytial Type                 |
| Placket :                     | Zipper                         |
| Hooded Or Not:                | Hood                           |
| Thick And Thin:               | Ordinary                       |
| Pattern:                      | Solid Color                    |
| Error Range:                  | 2-3cm                          |
| Suitable For Season:          | Spring And Autumn              |
| Is It In Stock:               | No                             |
| Suitable For People:          | Youth                          |
| Launch Year / Season:         | Autumn 2020                    |
| Fabric Name:                  | Chemical Fiber Blend           |
| Main Fabric Composition:      | Polyester (polyester)          |
| Content Of Main Fabric        | 95                             |
| Components:                   |                                |
| Lining Composition:           | Polyester (polyester)          |
| Ingredient Content Of Lining: | 95                             |
| Applicable Scenarios:         | Leisure Time                   |
| Style Details:                | Pocket Decoration              |
| Technology:                   | No Iron Treatment              |
| Length Of Clothes:            | Routine                        |
| Clothing Pocket Style:        | Side Seam Pocket               |
| Style:                        | Wear Out                       |
| Sleeve Length:                | Long Sleeves                   |
| Sleeve Type:                  | Regular Sleeve                 |
| Colour:                       | Khaki, Black, Blue             |
| Size:                         | L,XL,XXL,XXXL,XXXXL            |
| Applicable Age Group:         | Adult                          |
| Applicable Gender:            | Male                           |