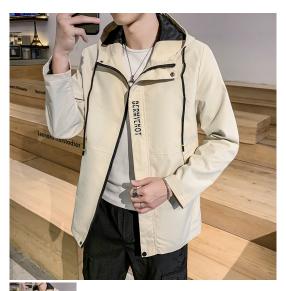

## Men's Autumn And Winter Hooded Urban Leisure Foreign Trade Men's Coat And Jacket

Men's Autumn And Winter Hooded Urban Leisure Foreign Trade Men's Coat And Jacket

Rating: Not Rated Yet **Price** 

\$12.00

## Description

| Product specifics             |                                |
|-------------------------------|--------------------------------|
| Source Category:              | Goods In Stock                 |
| Brand:                        | Payer                          |
| Product Category:             | Jacket                         |
| Style:                        | Japanese Fresh                 |
| Article Number:               | GT2871                         |
| Category Of Goods:            | Fashion City (24-35 Years Old) |
| Collar Type:                  | Stand Collar                   |
| Typography:                   | Syncytial Type                 |
| Placket :                     | Zipper                         |
| Hooded Or Not:                | Hood                           |
| Thick And Thin:               | Ordinary                       |
| Pattern:                      | Solid Color                    |
| Error Range:                  | 2-3cm                          |
| Suitable For Season:          | Spring And Autumn              |
| Is It In Stock:               | No                             |
| Suitable For People:          | Youth                          |
| Launch Year / Season:         | Autumn 2020                    |
| Fabric Name:                  | Chemical Fiber Blend           |
| Main Fabric Composition:      | Polyester (polyester)          |
| Content Of Main Fabric        | 95                             |
| Components:                   |                                |
| Lining Composition:           | Polyester (polyester)          |
| Ingredient Content Of Lining: | 95                             |
| Applicable Scenarios:         | Leisure Time                   |
| Style Details:                | Pocket Decoration              |
| Technology:                   | No Iron Treatment              |
| Length Of Clothes:            | Routine                        |
| Clothing Pocket Style:        | Side Seam Pocket               |
| Style:                        | Wear Out                       |
| Sleeve Length:                | Long Sleeves                   |
| Sleeve Type:                  | Regular Sleeve                 |
| Colour:                       | Khaki, Black, Blue             |
| Size:                         | L,XL,XXL,XXXL,XXXXL            |
| Applicable Age Group:         | Adult                          |
| Applicable Gender:            | Male                           |