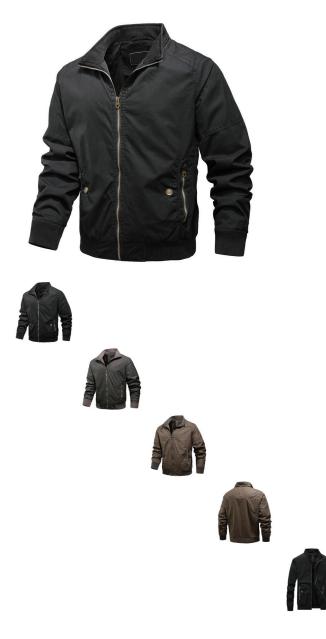

2020 Men's Lapel Solid Color Jacket Coat European And American Loose New Middle-aged And Elderly Men's Foreign Trade Supply Agent

2020 Men's Lapel Solid Color Jacket Coat European And American Loose New Middle-aged And Elderly Men's Foreign Trade Supply Agent

Rating: Not Rated Yet **Price** 

\$15.70

Ask a question about this product

Manufacturer

| duct specifics<br>irce Category: | Goods In Stock                 |
|----------------------------------|--------------------------------|
| Brand:                           | Payer                          |
| Product Category:                | Jacket                         |
| Style:                           | Basic Public                   |
| Article Number:                  | JB2212                         |
|                                  |                                |
| Category Of Goods:               | Fashion City (24-35 Years Old) |
| Collar Type:                     | Stand Collar                   |
| Plate Type:                      | Syncytial Type                 |
| Placket :                        | Zipper                         |
| Hooded Or Not:                   | No Hood                        |
| Thick And Thin:                  | Ordinary                       |
| Pattern:                         | Solid Color                    |
| Error Range:                     | 2-3cm                          |
| Suitable For Season:             | Autumn                         |
| Is It In Stock:                  | No                             |
| Suitable For People:             | Middle Age                     |
| Launch Year / Season:            | Autumn 2020                    |
| Fabric Name:                     | Cotton                         |
| Main Fabric Composition:         | Cotton                         |
| Content Of Main Fabric           | 95                             |
| Components:                      |                                |
| Lining Composition:              | Cotton                         |
| Ingredient Content Of Lining:    | 95                             |
| Applicable Scenarios:            | Leisure Time                   |
| Style Details:                   | Pocket Decoration              |
| Dress Hem Design:                | Straight Hem                   |
| Technology:                      | No Iron Treatment              |
| Length Of Clothes:               | Routine                        |
| Clothing Pocket Style:           | Side Seam Pocket               |
| Style:                           | Wear Out                       |
| Sleeve Length:                   | Long Sleeves                   |
| Sleeve Type:                     | Regular Sleeve                 |
| Colour:                          | Black, Khaki                   |
| Size:                            | XL,XXL,XXXL,XXXL               |
| Applicable Age Group:            | Adult                          |
| Applicable Gender:               | Male                           |
|                                  |                                |