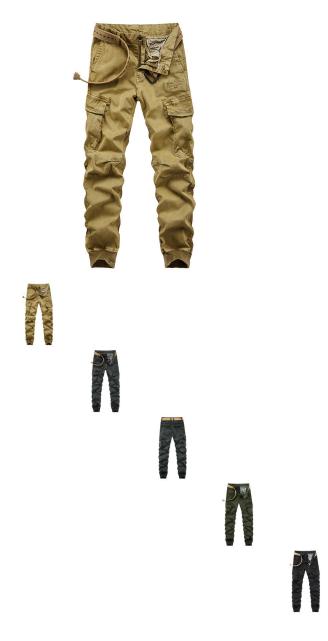

## New Spring And Autumn Overalls Capris Men's Casual Pants

New Spring And Autumn Overalls Capris Men's Casual Pants

Rating: Not Rated Yet Price

\$15.70

Ask a question about this product

Manufacturer

| Goods In Stock                 |                                                                                                                                                                                                                                                                                                                         |
|--------------------------------|-------------------------------------------------------------------------------------------------------------------------------------------------------------------------------------------------------------------------------------------------------------------------------------------------------------------------|
| Payer                          |                                                                                                                                                                                                                                                                                                                         |
| Basic Public                   |                                                                                                                                                                                                                                                                                                                         |
| JB7211                         |                                                                                                                                                                                                                                                                                                                         |
| Fashion City (24-35 Years Old) |                                                                                                                                                                                                                                                                                                                         |
| Overalls                       |                                                                                                                                                                                                                                                                                                                         |
| Straight Tube Type             |                                                                                                                                                                                                                                                                                                                         |
| Trousers                       |                                                                                                                                                                                                                                                                                                                         |
| Middle-waisted                 |                                                                                                                                                                                                                                                                                                                         |
| No Belt                        |                                                                                                                                                                                                                                                                                                                         |
| Zipper Placket                 |                                                                                                                                                                                                                                                                                                                         |
| Ordinary                       |                                                                                                                                                                                                                                                                                                                         |
| Solid Color                    |                                                                                                                                                                                                                                                                                                                         |
| 2-3cm                          |                                                                                                                                                                                                                                                                                                                         |
| Spring And Autumn              |                                                                                                                                                                                                                                                                                                                         |
| Youth                          |                                                                                                                                                                                                                                                                                                                         |
| Autumn 2020                    |                                                                                                                                                                                                                                                                                                                         |
| Cotton                         |                                                                                                                                                                                                                                                                                                                         |
| Cotton                         |                                                                                                                                                                                                                                                                                                                         |
| 95                             |                                                                                                                                                                                                                                                                                                                         |
|                                |                                                                                                                                                                                                                                                                                                                         |
| Leisure Time                   |                                                                                                                                                                                                                                                                                                                         |
| Little Feet                    |                                                                                                                                                                                                                                                                                                                         |
| No Iron Treatment              |                                                                                                                                                                                                                                                                                                                         |
| Multiple Pockets               |                                                                                                                                                                                                                                                                                                                         |
| Micro Bomb                     |                                                                                                                                                                                                                                                                                                                         |
| Cotton                         |                                                                                                                                                                                                                                                                                                                         |
| Black, Army Green, Deep        |                                                                                                                                                                                                                                                                                                                         |
| Army                           |                                                                                                                                                                                                                                                                                                                         |
| 30,31,32,34,36,38              |                                                                                                                                                                                                                                                                                                                         |
| Casual Pants                   |                                                                                                                                                                                                                                                                                                                         |
| Adult                          |                                                                                                                                                                                                                                                                                                                         |
| Male                           |                                                                                                                                                                                                                                                                                                                         |
| Casual Pants                   |                                                                                                                                                                                                                                                                                                                         |
|                                | PayerBasic PublicJB7211Fashion City (24-35 Years Old)OverallsStraight Tube TypeTrousersMiddle-waistedNo BeltZipper PlacketOrdinarySolid Color2-3cmSpring And AutumnYouthAutumn 2020CottonCottonSolid FeetNo Iron TreatmentMultiple PocketsMicro BombCottonBlack, Army Green, DeepArmy30,31,32,34,36,38Casual PantsAdult |