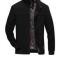

## Description

| Product specifics             |                                |
|-------------------------------|--------------------------------|
| Source Category:              | Goods In Stock                 |
| Brand:                        | Payer                          |
| Product Category:             | Jacket                         |
| Style:                        | Leisure Time                   |
| Article Number:               | XL1902                         |
| Category Of Goods:            | Fashion City (24-35 Years Old) |
| Collar Type:                  | Stand Collar                   |
| Plate Type:                   | Syncytial Type                 |
| Placket :                     | Zipper                         |
| Hooded Or Not:                | No Hood                        |
| Thick And Thin:               | Thickening                     |
| Pattern:                      | Solid Color                    |
| Error Range:                  | 2-3cm                          |
| Suitable For Season:          | Spring And Autumn              |
| Is It In Stock:               | No                             |
| Suitable For People:          | Youth                          |
| Launch Year / Season:         | 2019                           |
| Fabric Name:                  | Cotton                         |
| Main Fabric Composition:      | Cotton                         |
| Content Of Main Fabric        | 100                            |
| Components:                   |                                |
| Lining Composition:           | Cotton                         |
| Ingredient Content Of Lining: | 90                             |
| Applicable Scenarios:         | Leisure Time                   |
| Style Details:                | Epaulet                        |
| Dress Hem Design:             | Straight Hem                   |
| Technology:                   | No Iron Treatment              |
| Length Of Clothes:            | Routine                        |
| Clothing Pocket Style:        | Side Seam Pocket               |
| Style:                        | Wear Out                       |
| Sleeve Length:                | Long Sleeves                   |
| Sleeve Type:                  | Regular Sleeve                 |
| Colour:                       | Black, Dark Blue, Army Green   |
| Size:                         | L,XL,XXL,XXXL,XXXXL            |
| Applicable Age Group:         | Adult                          |
| Applicable Gender:            | Male                           |