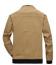

## Men's Autumn And Winter Fashion Jacket Jacket Quick Sell Through Amazon EBay Foreign Trade Wish Source Cross Border E-commerce Agent

Men's Autumn And Winter Fashion Jacket Jacket Quick Sell Through Amazon EBay Foreign Trade Wish Source Cross Border E-commerce Agent

## Description

| Product specifics             |                                |
|-------------------------------|--------------------------------|
| Source Category:              | Goods In Stock                 |
| Brand:                        | Payer                          |
| Product Category:             | Jacket                         |
| Style:                        | Leisure Time                   |
| Article Number:               | XL1902                         |
| Category Of Goods:            | Fashion City (24-35 Years Old) |
| Collar Type:                  | Stand Collar                   |
| Plate Type:                   | Syncytial Type                 |
| Placket :                     | Zipper                         |
| Hooded Or Not:                | No Hood                        |
| Thick And Thin:               | Thickening                     |
| Pattern:                      | Solid Color                    |
| Error Range:                  | 2-3cm                          |
| Suitable For Season:          | Spring And Autumn              |
| Is It In Stock:               | No                             |
| Suitable For People:          | Youth                          |
| Launch Year / Season:         | 2019                           |
| Fabric Name:                  | Cotton                         |
| Main Fabric Composition:      | Cotton                         |
| Content Of Main Fabric        | 100                            |
| Components:                   |                                |
| Lining Composition:           | Cotton                         |
| Ingredient Content Of Lining: | 90                             |
| Applicable Scenarios:         | Leisure Time                   |
| Style Details:                | Epaulet                        |
| Dress Hem Design:             | Straight Hem                   |
| Technology:                   | No Iron Treatment              |
| Length Of Clothes:            | Routine                        |
| Clothing Pocket Style:        | Side Seam Pocket               |
| Style:                        | Wear Out                       |
| Sleeve Length:                | Long Sleeves                   |
| Sleeve Type:                  | Regular Sleeve                 |
| Colour:                       | Black, Dark Blue, Army Green   |
| Size:                         | L,XL,XXL,XXXL,XXXXL            |
| Applicable Age Group:         | Adult                          |
| Applicable Gender:            | Male                           |