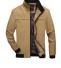

## Description

| Product specifics             |                                |
|-------------------------------|--------------------------------|
| Source Category:              | Goods In Stock                 |
| Brand:                        | Payer                          |
| Product Category:             | Jacket                         |
| Style:                        | Leisure Time                   |
| Article Number:               | XL1902                         |
| Category Of Goods:            | Fashion City (24-35 Years Old) |
| Collar Type:                  | Stand Collar                   |
| Plate Type:                   | Syncytial Type                 |
| Placket :                     | Zipper                         |
| Hooded Or Not:                | No Hood                        |
| Thick And Thin:               | Thickening                     |
| Pattern:                      | Solid Color                    |
| Error Range:                  | 2-3cm                          |
| Suitable For Season:          | Spring And Autumn              |
| Is It In Stock:               | No                             |
| Suitable For People:          | Youth                          |
| Launch Year / Season:         | 2019                           |
| Fabric Name:                  | Cotton                         |
| Main Fabric Composition:      | Cotton                         |
| Content Of Main Fabric        | 100                            |
| Components:                   |                                |
| Lining Composition:           | Cotton                         |
| Ingredient Content Of Lining: | 90                             |
| Applicable Scenarios:         | Leisure Time                   |
| Style Details:                | Epaulet                        |
| Dress Hem Design:             | Straight Hem                   |
| Technology:                   | No Iron Treatment              |
| Length Of Clothes:            | Routine                        |
| Clothing Pocket Style:        | Side Seam Pocket               |
| Style:                        | Wear Out                       |
| Sleeve Length:                | Long Sleeves                   |
| Sleeve Type:                  | Regular Sleeve                 |
| Colour:                       | Black, Dark Blue, Army Green   |
| Size:                         | L,XL,XXL,XXXL,XXXXL            |
| Applicable Age Group:         | Adult                          |
| Applicable Gender:            | Male                           |