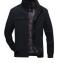

## Men's Autumn And Winter Fashion Jacket Jacket Quick Sell Through Amazon EBay Foreign Trade Wish Source Cross Border E-commerce Agent

Men's Autumn And Winter Fashion Jacket Jacket Quick Sell Through Amazon EBay Foreign Trade Wish Source Cross Border E-commerce Agent

## Description

| Product specifics             |                                |
|-------------------------------|--------------------------------|
| Source Category:              | Goods In Stock                 |
| Brand:                        | Payer                          |
| Product Category:             | Jacket                         |
| Style:                        | Leisure Time                   |
| Article Number:               | XL1902                         |
| Category Of Goods:            | Fashion City (24-35 Years Old) |
| Collar Type:                  | Stand Collar                   |
| Plate Type:                   | Syncytial Type                 |
| Placket :                     | Zipper                         |
| Hooded Or Not:                | No Hood                        |
| Thick And Thin:               | Thickening                     |
| Pattern:                      | Solid Color                    |
| Error Range:                  | 2-3cm                          |
| Suitable For Season:          | Spring And Autumn              |
| Is It In Stock:               | No                             |
| Suitable For People:          | Youth                          |
| Launch Year / Season:         | 2019                           |
| Fabric Name:                  | Cotton                         |
| Main Fabric Composition:      | Cotton                         |
| Content Of Main Fabric        | 100                            |
| Components:                   |                                |
| Lining Composition:           | Cotton                         |
| Ingredient Content Of Lining: | 90                             |
| Applicable Scenarios:         | Leisure Time                   |
| Style Details:                | Epaulet                        |
| Dress Hem Design:             | Straight Hem                   |
| Technology:                   | No Iron Treatment              |
| Length Of Clothes:            | Routine                        |
| Clothing Pocket Style:        | Side Seam Pocket               |
| Style:                        | Wear Out                       |
| Sleeve Length:                | Long Sleeves                   |
| Sleeve Type:                  | Regular Sleeve                 |
| Colour:                       | Black, Dark Blue, Army Green   |
| Size:                         | L,XL,XXL,XXXL,XXXXL            |
| Applicable Age Group:         | Adult                          |
| Applicable Gender:            | Male                           |