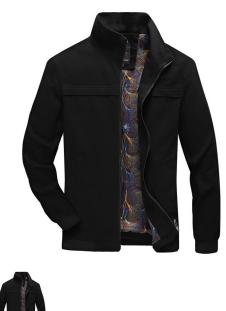

## Description

| Product specifics             |                                |
|-------------------------------|--------------------------------|
| Source Category:              | Goods In Stock                 |
| Brand:                        | Payer                          |
| Product Category:             | Jacket                         |
| Style:                        | Leisure Time                   |
| Article Number:               | XL1902                         |
| Category Of Goods:            | Fashion City (24-35 Years Old) |
| Collar Type:                  | Stand Collar                   |
| Plate Type:                   | Syncytial Type                 |
| Placket :                     | Zipper                         |
| Hooded Or Not:                | No Hood                        |
| Thick And Thin:               | Thickening                     |
| Pattern:                      | Solid Color                    |
| Error Range:                  | 2-3cm                          |
| Suitable For Season:          | Spring And Autumn              |
| Is It In Stock:               | No                             |
| Suitable For People:          | Youth                          |
| Launch Year / Season:         | 2019                           |
| Fabric Name:                  | Cotton                         |
| Main Fabric Composition:      | Cotton                         |
| Content Of Main Fabric        | 100                            |
| Components:                   |                                |
| Lining Composition:           | Cotton                         |
| Ingredient Content Of Lining: | 90                             |
| Applicable Scenarios:         | Leisure Time                   |
| Style Details:                | Epaulet                        |
| Dress Hem Design:             | Straight Hem                   |
| Technology:                   | No Iron Treatment              |
| Length Of Clothes:            | Routine                        |
| Clothing Pocket Style:        | Side Seam Pocket               |
| Style:                        | Wear Out                       |
| Sleeve Length:                | Long Sleeves                   |
| Sleeve Type:                  | Regular Sleeve                 |
| Colour:                       | Black, Dark Blue, Army Green   |
| Size:                         | L,XL,XXL,XXXL,XXXXL            |
| Applicable Age Group:         | Adult                          |
| Applicable Gender:            | Male                           |