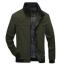

## Description

| Product specifics             |                                |
|-------------------------------|--------------------------------|
| Source Category:              | Goods In Stock                 |
| Brand:                        | Payer                          |
| Product Category:             | Jacket                         |
| Style:                        | Leisure Time                   |
| Article Number:               | XL1902                         |
| Category Of Goods:            | Fashion City (24-35 Years Old) |
| Collar Type:                  | Stand Collar                   |
| Plate Type:                   | Syncytial Type                 |
| Placket :                     | Zipper                         |
| Hooded Or Not:                | No Hood                        |
| Thick And Thin:               | Thickening                     |
| Pattern:                      | Solid Color                    |
| Error Range:                  | 2-3cm                          |
| Suitable For Season:          | Spring And Autumn              |
| Is It In Stock:               | No                             |
| Suitable For People:          | Youth                          |
| Launch Year / Season:         | 2019                           |
| Fabric Name:                  | Cotton                         |
| Main Fabric Composition:      | Cotton                         |
| Content Of Main Fabric        | 100                            |
| Components:                   |                                |
| Lining Composition:           | Cotton                         |
| Ingredient Content Of Lining: | 90                             |
| Applicable Scenarios:         | Leisure Time                   |
| Style Details:                | Epaulet                        |
| Dress Hem Design:             | Straight Hem                   |
| Technology:                   | No Iron Treatment              |
| Length Of Clothes:            | Routine                        |
| Clothing Pocket Style:        | Side Seam Pocket               |
| Style:                        | Wear Out                       |
| Sleeve Length:                | Long Sleeves                   |
| Sleeve Type:                  | Regular Sleeve                 |
| Colour:                       | Black, Dark Blue, Army Green   |
| Size:                         | L,XL,XXL,XXXL,XXXXL            |
| Applicable Age Group:         | Adult                          |
| Applicable Gender:            | Male                           |