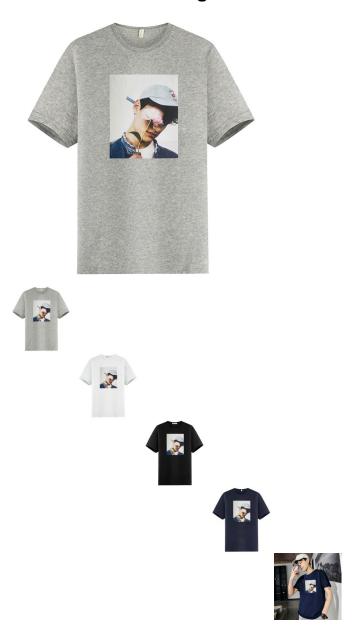

## Description

| Product specifics        |                                |
|--------------------------|--------------------------------|
| Source Category:         | Goods In Stock                 |
| Brand:                   | Payer                          |
| Suitable For People:     | Youth                          |
| Article Number:          | JT808                          |
| Style:                   | Leisure Time                   |
| Category Of Goods:       | Fashion City (24-35 Years Old) |
| Style:                   | Socket                         |
| Plate Type:              | Slim Fit                       |
| Collar Type:             | No Collar                      |
| Neckline Shape:          | Crew Neck                      |
| Sleeve Length:           | Short Sleeve                   |
| Hooded Or Not:           | No Hood                        |
| Thick And Thin:          | Thin Money                     |
| Pattern:                 | Cartoon                        |
| Error Range:             | 2-3cm                          |
| Suitable For Season:     | Summer                         |
| Is It In Stock:          | No                             |
| Launch Year / Season:    | Summer Of 2019                 |
| Fabric Name:             | Cotton                         |
| Main Fabric Composition: | Cotton                         |
| Content Of Main Fabric   | 95                             |
| Components:              |                                |
| Applicable Scenarios:    | Leisure Time                   |
| Style Details:           | Printing                       |
| Technology:              | No Iron Treatment              |
| Colour:                  | Gray, Black, Dark Blue         |
| Size:                    | L,XL,XXL,XXXL,XXXXL            |
| Applicable Age Group:    | Adult                          |
| Applicable Gender:       | Male                           |
| Product Category:        | T-shirt                        |