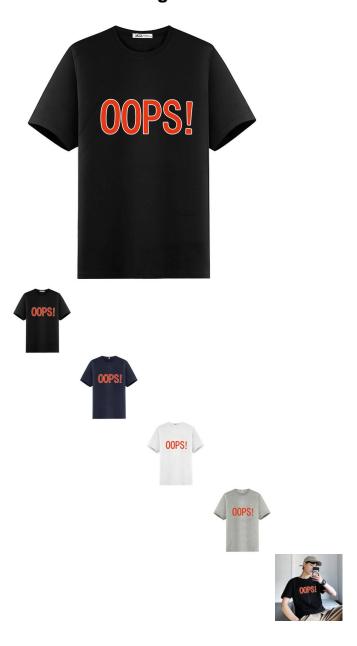

## Description

| Product specifics        |                                |
|--------------------------|--------------------------------|
| Source Category:         | Goods In Stock                 |
| Brand:                   | Payer                          |
| Suitable For People:     | Youth                          |
| Article Number:          | JT803                          |
| Style:                   | Leisure Time                   |
| Category Of Goods:       | Fashion City (24-35 Years Old) |
| Style:                   | Socket                         |
| Plate Type:              | Slim Fit                       |
| Collar Type:             | No Collar                      |
| Neckline Shape:          | Crew Neck                      |
| Sleeve Length:           | Short Sleeve                   |
| Hooded Or Not:           | No Hood                        |
| Thick And Thin:          | Thin Money                     |
| Pattern:                 | Cartoon                        |
| Error Range:             | 2-3cm                          |
| Suitable For Season:     | Summer                         |
| Is It In Stock:          | No                             |
| Launch Year / Season:    | Summer Of 2019                 |
| Fabric Name:             | Cotton                         |
| Main Fabric Composition: | Cotton                         |
| Content Of Main Fabric   | 95                             |
| Components:              |                                |
| Applicable Scenarios:    | Leisure Time                   |
| Style Details:           | Printing                       |
| Technology:              | No Iron Treatment              |
| Colour:                  | Gray, Black, Dark Blue         |
| Size:                    | L,XL,XXL,XXXL,XXXXL            |
| Applicable Age Group:    | Adult                          |
| Applicable Gender:       | Male                           |
| Product Category:        | T-shirt                        |