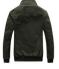

## Men's Autumn Thin Washed Pure Cotton Men's Jacket And Jacket In Europe And America In Autumn

Men's Autumn Thin Washed Pure Cotton Men's Jacket And Jacket In Europe And America In Autumn

Rating: Not Rated Yet **Price** 

## Description

| Product specifics             |                                |
|-------------------------------|--------------------------------|
| Source Category:              | Goods In Stock                 |
| Brand:                        | Payer                          |
| Product Category:             | Jacket                         |
| Style:                        | Europe And America             |
| Article Number:               | TN2701                         |
| Category Of Goods:            | Fashion City (24-35 Years Old) |
| Collar Type:                  | Stand Collar                   |
| Plate Type:                   | Syncytial Type                 |
| Placket :                     | Zipper                         |
| Hooded Or Not:                | Hood                           |
| Thick And Thin:               | Thickening                     |
| Pattern:                      | Solid Color                    |
| Error Range:                  | 2-3cm                          |
| Suitable For Season:          | Spring And Autumn              |
| Is It In Stock:               | No                             |
| Suitable For People:          | Youth                          |
| Launch Year / Season:         | Autumn Of 2018                 |
| Fabric Name:                  | Cotton                         |
| Main Fabric Composition:      | Cotton                         |
| Content Of Main Fabric        | 100                            |
| Components:                   |                                |
| Lining Composition:           | Cotton                         |
| Ingredient Content Of Lining: | 90                             |
| Applicable Scenarios:         | Leisure Time                   |
| Style Details:                | Epaulet                        |
| Dress Hem Design:             | Straight Hem                   |
| Technology:                   | No Iron Treatment              |
| Length Of Clothes:            | Routine                        |
| Clothing Pocket Style:        | Side Seam Pocket               |
| Style:                        | Wear Out                       |
| Sleeve Length:                | Long Sleeves                   |
| Sleeve Type:                  | Regular Sleeve                 |
| Colour:                       | Black, Army Green              |
| Size:                         | XL,XXL,XXXL,XXXXL              |
| Applicable Age Group:         | Adult                          |
| Applicable Gender:            | Male                           |