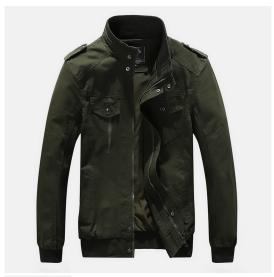

## Men's Autumn Thin Washed Pure Cotton Men's Jacket And Jacket In Europe And America In Autumn

Men's Autumn Thin Washed Pure Cotton Men's Jacket And Jacket In Europe And America In Autumn

Rating: Not Rated Yet **Price** 

## Description

| Product specifics             |                                |
|-------------------------------|--------------------------------|
| Source Category:              | Goods In Stock                 |
| Brand:                        | Payer                          |
| Product Category:             | Jacket                         |
| Style:                        | Europe And America             |
| Article Number:               | TN2701                         |
| Category Of Goods:            | Fashion City (24-35 Years Old) |
| Collar Type:                  | Stand Collar                   |
| Plate Type:                   | Syncytial Type                 |
| Placket :                     | Zipper                         |
| Hooded Or Not:                | Hood                           |
| Thick And Thin:               | Thickening                     |
| Pattern:                      | Solid Color                    |
| Error Range:                  | 2-3cm                          |
| Suitable For Season:          | Spring And Autumn              |
| Is It In Stock:               | No                             |
| Suitable For People:          | Youth                          |
| Launch Year / Season:         | Autumn Of 2018                 |
| Fabric Name:                  | Cotton                         |
| Main Fabric Composition:      | Cotton                         |
| Content Of Main Fabric        | 100                            |
| Components:                   |                                |
| Lining Composition:           | Cotton                         |
| Ingredient Content Of Lining: | 90                             |
| Applicable Scenarios:         | Leisure Time                   |
| Style Details:                | Epaulet                        |
| Dress Hem Design:             | Straight Hem                   |
| Technology:                   | No Iron Treatment              |
| Length Of Clothes:            | Routine                        |
| Clothing Pocket Style:        | Side Seam Pocket               |
| Style:                        | Wear Out                       |
| Sleeve Length:                | Long Sleeves                   |
| Sleeve Type:                  | Regular Sleeve                 |
| Colour:                       | Black, Army Green              |
| Size:                         | XL,XXL,XXXL,XXXXL              |
| Applicable Age Group:         | Adult                          |
| Applicable Gender:            | Male                           |