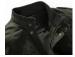

## Men's Autumn Thin Washed Pure Cotton Men's Jacket And Jacket In Europe And America In Autumn

Men's Autumn Thin Washed Pure Cotton Men's Jacket And Jacket In Europe And America In Autumn

Rating: Not Rated Yet **Price** 

## Description

| Product specifics             |                                |
|-------------------------------|--------------------------------|
| Source Category:              | Goods In Stock                 |
| Brand:                        | Payer                          |
| Product Category:             | Jacket                         |
| Style:                        | Europe And America             |
| Article Number:               | TN2701                         |
| Category Of Goods:            | Fashion City (24-35 Years Old) |
| Collar Type:                  | Stand Collar                   |
| Plate Type:                   | Syncytial Type                 |
| Placket :                     | Zipper                         |
| Hooded Or Not:                | Hood                           |
| Thick And Thin:               | Thickening                     |
| Pattern:                      | Solid Color                    |
| Error Range:                  | 2-3cm                          |
| Suitable For Season:          | Spring And Autumn              |
| Is It In Stock:               | No                             |
| Suitable For People:          | Youth                          |
| Launch Year / Season:         | Autumn Of 2018                 |
| Fabric Name:                  | Cotton                         |
| Main Fabric Composition:      | Cotton                         |
| Content Of Main Fabric        | 100                            |
| Components:                   |                                |
| Lining Composition:           | Cotton                         |
| Ingredient Content Of Lining: | 90                             |
| Applicable Scenarios:         | Leisure Time                   |
| Style Details:                | Epaulet                        |
| Dress Hem Design:             | Straight Hem                   |
| Technology:                   | No Iron Treatment              |
| Length Of Clothes:            | Routine                        |
| Clothing Pocket Style:        | Side Seam Pocket               |
| Style:                        | Wear Out                       |
| Sleeve Length:                | Long Sleeves                   |
| Sleeve Type:                  | Regular Sleeve                 |
| Colour:                       | Black, Army Green              |
| Size:                         | XL,XXL,XXXL,XXXXL              |
| Applicable Age Group:         | Adult                          |
| Applicable Gender:            | Male                           |