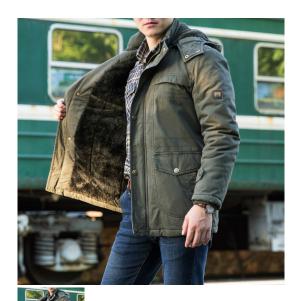

## Large Fat Men's Jacket 6xl New Thickened Plush Warm Middle Aged Jacket Sold To Amazon

Large Fat Men's Jacket 6xl New Thickened Plush Warm Middle Aged Jacket Sold To Amazon

Rating: Not Rated Yet **Price** 

## Description

| Product specifics             |                                |
|-------------------------------|--------------------------------|
| Source Category:              | Goods In Stock                 |
| Brand:                        | Payer                          |
| Product Category:             | Jacket                         |
| Style:                        | Europe And America             |
| Article Number:               | Zd818 Thickening               |
| Category Of Goods:            | Fashion City (24-35 Years Old) |
| Collar Type:                  | Stand Collar                   |
| Plate Type:                   | Syncytial Type                 |
| Placket :                     | Zipper                         |
| Is It Hooded:                 | No Hood                        |
| Thick And Thin:               | Thickening                     |
| Pattern:                      | Solid Color                    |
| Error Range:                  | 2-3cm                          |
| Suitable For Season:          | Spring And Autumn              |
| Is Inventory In Stock:        | No                             |
| Suitable For People:          | Youth                          |
| Launch Year / Season:         | Autumn Of 2018                 |
| Fabric Name:                  | Cotton                         |
| Main Fabric Composition:      | Cotton                         |
| Content Of Main Fabric        | 100                            |
| Components:                   |                                |
| Lining Composition:           | Cotton                         |
| Ingredient Content Of Lining: | 90                             |
| Applicable Scenarios:         | Leisure Time                   |
| Style Details:                | Epaulet                        |
| Dress Hem Design:             | Straight Hem                   |
| Technology:                   | No Iron Treatment              |
| Length Of Clothes:            | Routine                        |
| Clothing Pocket Style:        | Side Seam Pocket               |
| How To Wear:                  | Wear Out                       |
| Sleeve Length:                | Long Sleeves                   |
| Sleeve Type:                  | Regular Sleeve                 |
| Colour:                       | Black, Army Green, 818 Old     |
|                               | Khaki, 818 Old Black, 818 Old  |
|                               | Military Green                 |
| Size:                         | L,XL,XXL,XXXL,XXXXL,5XL,6      |
|                               | XL                             |
| Applicable Age Group:         | Adult                          |
| Applicable Gender:            | Male                           |