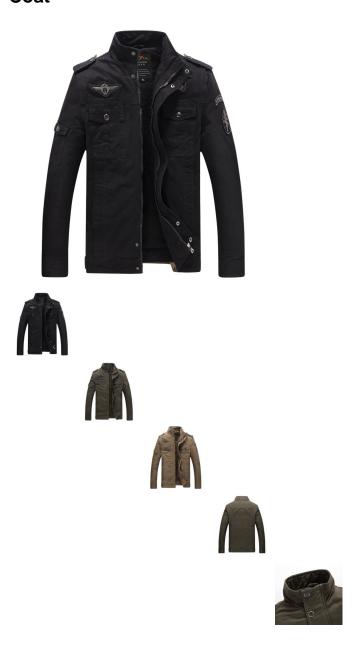

## Description

| Product specifics             |                                |
|-------------------------------|--------------------------------|
| Source Category:              | Goods In Stock                 |
| Brand:                        | Payer                          |
| Product Category:             | Jacket                         |
| Style:                        | Europe And America             |
| Article Number:               | TN8333                         |
| Category Of Goods:            | Fashion City (24-35 Years Old) |
| Collar Type:                  | Stand Collar                   |
| Plate Type:                   | Syncytial Type                 |
| Placket :                     | Zipper                         |
| Hooded Or Not:                | No Hood                        |
| Thick And Thin:               | Thickening                     |
| Pattern:                      | Solid Color                    |
| Error Range:                  | 2-3cm                          |
| Suitable For Season:          | Spring And Autumn              |
| Is Inventory In Stock:        | No                             |
| Suitable For People:          | Youth                          |
| Launch Year / Season:         | Autumn Of 2018                 |
| Fabric Name:                  | Cotton                         |
| Main Fabric Composition:      | Cotton                         |
| Content Of Main Fabric        | 100                            |
| Components:                   |                                |
| Lining Composition:           | Cotton                         |
| Ingredient Content Of Lining: | 90                             |
| Applicable Scenarios:         | Leisure Time                   |
| Style Details:                | Epaulet                        |
| Dress Hem Design:             | Straight Hem                   |
| Technology:                   | No Iron Treatment              |
| Length Of Clothes:            | Routine                        |
| Clothing Pocket Style:        | Side Seam Pocket               |
| Style:                        | Wear Out                       |
| Sleeve Length:                | Long Sleeves                   |
| Sleeve Type:                  | Regular Sleeve                 |
| Colour:                       | Black, Army Green              |
| Size:                         | XL,XXL,XXXL,XXXXL,5XL,6XL      |
| Applicable Age Group:         | Adult                          |
| Applicable Gender:            | Male                           |