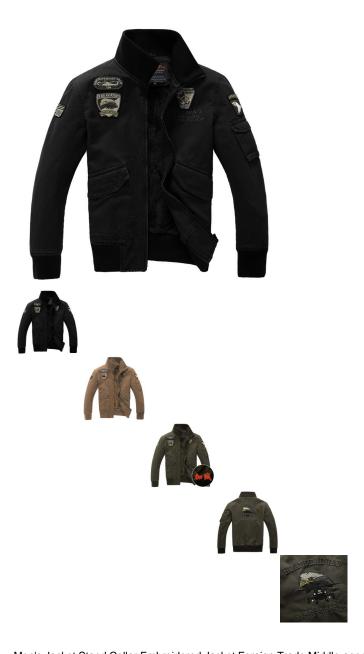

Men's Jacket Stand Collar Embroidered Jacket Foreign Trade Middle-aged And Elderly Loose Large Size Quick Selling Popular Model Manufacturer Direct Distribution

Men's Jacket Stand Collar Embroidered Jacket Foreign Trade Middle-aged And Elderly Loose Large Size Quick Selling Popular Model Manufacturer Direct Distribution

## Description

| Product specifics             |                                |
|-------------------------------|--------------------------------|
| Source Category:              | Goods In Stock                 |
| Brand:                        | Payer                          |
| Product Category:             | Jacket                         |
| Style:                        | Europe And America             |
| Article Number:               | TN8204                         |
|                               | Fashion City (24-35 Years Old) |
| Category Of Goods:            | Stand Collar                   |
| Collar Type:                  |                                |
| Plate Type:                   | Syncytial Type                 |
| Placket:                      | Zipper                         |
| Hooded Or Not:                | No Hood                        |
| Thick And Thin:               | Thickening                     |
| Pattern:                      | Solid Color                    |
| Error Range:                  | 2-3cm                          |
| Suitable For Season:          | Spring And Autumn              |
| Is It In Stock:               | No                             |
| Suitable For People:          | Youth                          |
| Launch Year / Season:         | Autumn Of 2018                 |
| Fabric Name:                  | Cotton                         |
| Main Fabric Composition:      | Cotton                         |
| Content Of Main Fabric        | 100                            |
| Components:                   |                                |
| Lining Composition:           | Cotton                         |
| Ingredient Content Of Lining: | 90                             |
| Applicable Scenarios:         | Leisure Time                   |
| Style Details:                | Epaulet                        |
| Dress Hem Design:             | Straight Hem                   |
| Technology:                   | No Iron Treatment              |
| Length Of Clothes:            | Routine                        |
| Clothing Pocket Style:        | Side Seam Pocket               |
| Style:                        | Wear Out                       |
| Sleeve Length:                | Long Sleeves                   |
| Sleeve Type:                  | Regular Sleeve                 |
| Colour:                       | Black, Army Green              |
| Size:                         | L,XL,XXL,XXXL,XXXXL            |
|                               |                                |
| Applicable Age Group:         | Adult<br>Male                  |
| Applicable Gender:            | iviale                         |