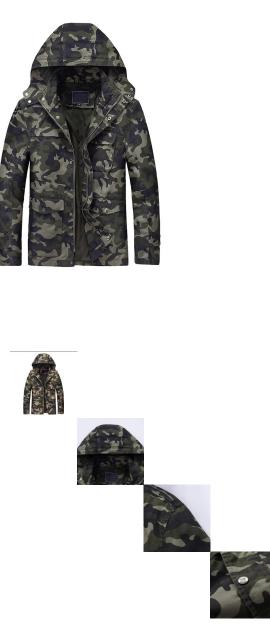

## 2018 Men's New Fashion Hooded European And American Jacket

2018 Men's New Fashion Hooded European And American Jacket

Rating: Not Rated Yet Price

\$21.24

Ask a question about this product

Manufacturer

## Description Product specifics

| Product specifics        |                                |
|--------------------------|--------------------------------|
| Source Category:         | Goods In Stock                 |
| Brand:                   | Payer                          |
| Product Category:        | Jacket                         |
| Style:                   | Europe And America             |
| Article Number:          | TN8929                         |
| Category Of Goods:       | Fashion City (24-35 Years Old) |
| Collar Type:             | Stand Collar                   |
| Typography:              | Syncytial Type                 |
| Placket :                | Zipper                         |
| Hooded Or Not:           | Hood                           |
| Thick And Thin:          | Ordinary                       |
| Pattern:                 | Camouflage                     |
| Error Range:             | 2-3cm                          |
| Suitable For Season:     | Spring And Autumn              |
| Is It In Stock:          | No                             |
| Suitable For People:     | Youth                          |
| Launch Year / Season:    | Autumn Of 2018                 |
| Fabric Name:             | Cotton                         |
| Main Fabric Composition  | n: Cotton                      |
| Content Of Main Fabric   | 100                            |
| Components:              |                                |
| Lining Composition:      | Cotton                         |
| Ingredient Content Of Li | ning: 90                       |
| Applicable Scenarios:    | Leisure Time                   |
| Style Details:           | Zipper Decoration              |
| Hem Design:              | Straight Hem                   |
| Technology:              | Non Iron Treatment             |
| Length Of Clothes:       | Routine                        |
| Clothing Pocket Style:   | Side Seam Pocket               |
| Style:                   | Wear Out                       |
| Sleeve Length:           | Long Sleeves                   |
| Sleeve Type:             | Regular Sleeve                 |
| Colour:                  | Army Green                     |
| Size:                    | XL,XXL,XXXL                    |
| Applicable Age Group:    | Adult                          |
| Applicable Gender:       | Male                           |
|                          |                                |