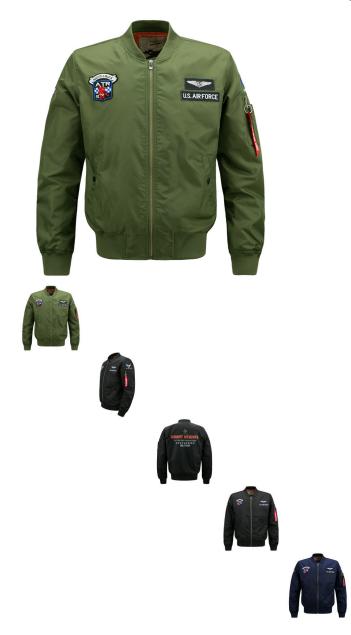

Rating: Not Rated Yet **Price** 

\$14.41

Ask a question about this product

Manufacturer

| duct specifics        |            | 1                              |  |
|-----------------------|------------|--------------------------------|--|
| Source Category:      |            | Goods In Stock                 |  |
| Brand:                |            | Payer                          |  |
| Product Category.     |            | Jacket                         |  |
| Style:                |            | Britain                        |  |
| Article Number:       |            | LX8902                         |  |
| Category Of Good      | ls:        | Fashion City (24-35 Years Old) |  |
| Collar Type:          |            | Stand Collar                   |  |
| Plate Type:           |            | Loose Fit                      |  |
| Placket :             |            | Zipper                         |  |
| Hooded Or Not:        |            | No Hood                        |  |
| Thick And Thin:       |            | Thin Money                     |  |
| Pattern:              |            | Solid Color                    |  |
| Error Range:          |            | 1-2cm                          |  |
| Suitable For Seas     | on:        | Spring And Autumn              |  |
| Is It In Stock:       |            | No                             |  |
| Suitable For Peop     | le:        | Youth                          |  |
| Launch Year / Sea     | ason:      | Autumn Of 2018                 |  |
| Fabric Name:          |            | Cotton Blended                 |  |
| Main Fabric Comp      | osition:   | Nylon / Nylon                  |  |
| Content Of Main F     |            | 100                            |  |
| Components:           |            |                                |  |
| Lining Compositio     | n <i>:</i> | Polyester (polyester)          |  |
| Ingredient Conten     |            | 100                            |  |
| Applicable Scenar     |            | Leisure Time                   |  |
| Style Details:        |            | Jacquard Weave                 |  |
| Hem Design:           |            | Straight Hem                   |  |
| Technology:           |            | No Iron Treatment              |  |
| Length Of Clothes     |            | Routine                        |  |
| Clothing Pocket S     |            | Bag Cover Dig Bag              |  |
| Style:                |            | Wear Out                       |  |
| Sleeve Length:        |            | Long Sleeves                   |  |
| Sleeve Type:          |            | Regular Sleeve                 |  |
| Colour:               |            | Black, Blue, Army Green        |  |
| Size:                 |            | L,XL,XXL,XXXL,XXXL,5XL         |  |
| Applicable Age Gr     | oup.       | Adult                          |  |
| Applicable Gende      |            | Male                           |  |
| Philippiloabic Cellue |            | maio                           |  |