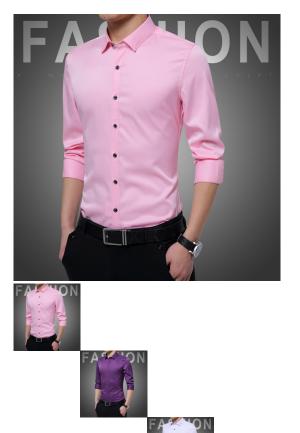

Men's Long Sleeve High-grade Cotton Easy To Wear Shirt Best Man's Clothing Slim Korean Fashion Solid Color Versatile Manufacturer's Batch

Men's Long Sleeve High-grade Cotton Easy To Wear Shirt Best Man's Clothing Slim Korean Fashion Solid Color Versatile Manufacturer's Batch

Rating: Not Rated Yet Price

\$9.42

Ask a question about this product

Manufacturer

| ce Category:                       | Goods In Stock                 |
|------------------------------------|--------------------------------|
| Brand:                             | Payer                          |
| Style:                             | Korean Version                 |
| Article Number:                    | ZY1701                         |
| Category Of Goods:                 | Fashion City (24-35 Years Old) |
| Style:                             | Cardigan                       |
| Plate Type:                        | Slim Fit                       |
| Collar Type:                       | Lapel                          |
| Sleeve Length:                     | Long Sleeves                   |
| Pattern:                           | Solid Color                    |
| Thick And Thin:                    | Thin Money                     |
| Error Range:                       | 2-3cm                          |
| Is It In Stock:                    | No                             |
| Style Details:                     | Pocket Decoration              |
| Suitable For People:               | Youth                          |
| Launch Year / Season:              | Fall 2018                      |
| Fabric Name:                       | Cotton                         |
| Main Fabric Composition:           | Cotton                         |
| Content Of Main Fabric             | 98                             |
| Components:                        |                                |
| Fabric:                            | Cotton                         |
| Applicable Scenarios:              | Leisure Time                   |
| Suitable For Season:               | Spring And Autumn              |
| Technology:                        | No Iron Treatment              |
| Colour:                            | Black, Red, Light Blue, Dark   |
|                                    | Blue, Pink, Purple             |
| Size:                              | L,XL,XXL,XXXL,XXXL,5XL         |
| Applicable Age Group:              | Adult                          |
| Applicable Gender:                 | Male                           |
| Cross Border E-commerce<br>Source: | Yes                            |
| Product Category:                  | Shirt                          |
| r Toudol Galegory.                 | Simt                           |