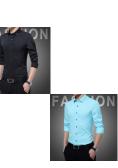

Men's Long Sleeve High-grade Cotton Easy To Wear Shirt Best Man's Clothing Slim Korean Fashion Solid Color Versatile Manufacturer's Batch

Men's Long Sleeve High-grade Cotton Easy To Wear Shirt Best Man's Clothing Slim Korean Fashion Solid Color Versatile Manufacturer's Batch

Rating: Not Rated Yet Price

\$9.42

Ask a question about this product

Manufacturer

| ce Category:                       | Goods In Stock                 |
|------------------------------------|--------------------------------|
| Brand:                             | Payer                          |
| Style:                             | Korean Version                 |
| Article Number:                    | ZY1701                         |
| Category Of Goods:                 | Fashion City (24-35 Years Old) |
| Style:                             | Cardigan                       |
| Plate Type:                        | Slim Fit                       |
| Collar Type:                       | Lapel                          |
| Sleeve Length:                     | Long Sleeves                   |
| Pattern:                           | Solid Color                    |
| Thick And Thin:                    | Thin Money                     |
| Error Range:                       | 2-3cm                          |
| Is It In Stock:                    | No                             |
| Style Details:                     | Pocket Decoration              |
| Suitable For People:               | Youth                          |
| Launch Year / Season:              | Fall 2018                      |
| Fabric Name:                       | Cotton                         |
| Main Fabric Composition:           | Cotton                         |
| Content Of Main Fabric             | 98                             |
| Components:                        |                                |
| Fabric:                            | Cotton                         |
| Applicable Scenarios:              | Leisure Time                   |
| Suitable For Season:               | Spring And Autumn              |
| Technology:                        | No Iron Treatment              |
| Colour:                            | Black, Red, Light Blue, Dark   |
|                                    | Blue, Pink, Purple             |
| Size:                              | L,XL,XXL,XXXL,XXXL,5XL         |
| Applicable Age Group:              | Adult                          |
| Applicable Gender:                 | Male                           |
| Cross Border E-commerce<br>Source: | Yes                            |
| Product Category:                  | Shirt                          |
| r Toudol Galegory.                 | Simt                           |