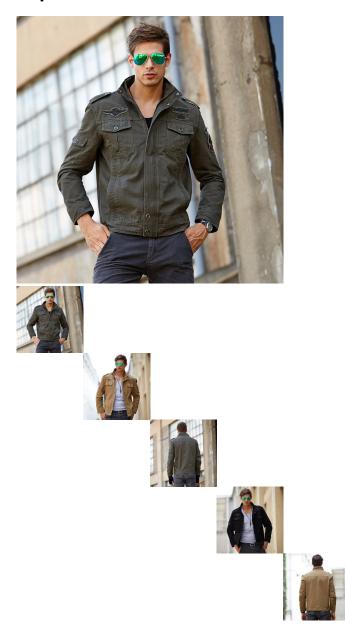

Europe And The United States Men's Loose Fashion Autumn And Winter 2018 Men's Fashion Personality Wash Solid Color Versatile Foreign Trade Express

Europe And The United States Men's Loose Fashion Autumn And Winter 2018 Men's Fashion Personality Wash Solid Color Versatile Foreign Trade Express

Rating: Not Rated Yet Price

\$20.32

Ask a question about this product

Manufacturer

| Product specifics             |                                |
|-------------------------------|--------------------------------|
| Source Category:              | Goods In Stock                 |
| Brand:                        | Payer                          |
| Product Category:             | Jacket                         |
| Style:                        | Europe And America             |
| Article Number:               | TN8331                         |
| Category Of Goods:            | Fashion City (24-35 Years Old) |
| Collar Type:                  | Stand Collar                   |
| Plate Type:                   | Syncytial Type                 |
| Placket :                     | Zipper                         |
| Hooded Or Not:                | No Hood                        |
| Thick And Thin:               | Ordinary                       |
| Pattern:                      | Color Matching                 |
| Error Range:                  | 1-2cm                          |
| Suitable For Season:          | Autumn                         |
| Is It In Stock:               | No                             |
| Suitable For People:          | Youth                          |
| Year / Season Of Listing:     | Autumn Of 2018                 |
| Fabric Name:                  | Cotton                         |
| Main Fabric Composition:      | Cotton                         |
| Content Of Main Fabric        | 100                            |
| Components:                   |                                |
| Lining Composition:           | Cotton                         |
| Ingredient Content Of Lining: | 100                            |
| Applicable Scenarios:         | Leisure Time                   |
| Style Details:                | Color Matching                 |
| Dress Hem Design:             | Straight Hem                   |
| Technology:                   | No Iron Treatment              |
| Length Of Clothes:            | Routine                        |
| Clothing Pocket Style:        | Side Seam Pocket               |
| Style:                        | Wear Out                       |
| Sleeve Length:                | Long Sleeves                   |
| Sleeve Type:                  | Regular Sleeve                 |
| Colour:                       | Black, Army Green              |
| Size:                         | L,XL,XXL,XXXL,4XL,5XL,6XL      |
| Applicable Age Group:         | Adult                          |
| Applicable Gender:            | Male                           |