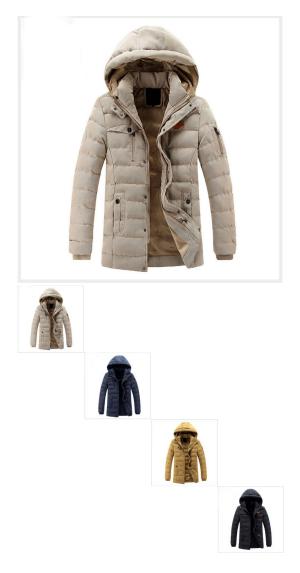

Manufacturer

|            | t specifics            |                                |  |
|------------|------------------------|--------------------------------|--|
|            | Category:              | Goods In Stock                 |  |
| Brand:     |                        | Payer                          |  |
| Style:     |                        | Leisure Time                   |  |
| Article I  | Number:                | SJ1519                         |  |
| Catego     | ry Of Goods:           | Fashion City (24-35 Years Old) |  |
| Style:     |                        | Cardigan                       |  |
| Plate T    | ype:                   | Syncytial Type                 |  |
| Placket    | :                      | Zipper                         |  |
| Fillings.  | :                      | Cotton                         |  |
| Hooded     | d Or Not:              | Hood                           |  |
| Thick A    | nd Thin:               | Thickening                     |  |
| Error R    | ange:                  | 1-2cm                          |  |
| Is It In S | Stock:                 | No                             |  |
| Suitable   | e For People:          | Youth                          |  |
| Main Fa    | abric Composition:     | Cotton                         |  |
| Conten     | t Of Main Fabric       | 100                            |  |
| Compo      | nents:                 |                                |  |
| Lining C   | Composition:           | Cotton                         |  |
| Ingredie   | ent Content Of Lining: | 100                            |  |
| Fabric I   | Name:                  | Cotton                         |  |
| Applica    | ble Scenarios:         | Leisure Time                   |  |
| Suitable   | e For Season:          | Winter                         |  |
| Techno     | logy:                  | No Iron Treatment              |  |
| Style D    | etails:                | Color Matching                 |  |
| Clothing   | g Pocket Style:        | Side Seam Pocket               |  |
| Dress H    | Hem Design:            | Straight Hem                   |  |
| Launch     | Year / Season:         | Autumn Of 2018                 |  |
| Colour:    |                        | Black, Blue, Khaki             |  |
| Size:      |                        | L,XL,XXL,XXXL                  |  |
| Applica    | ble Age Group:         | Adult                          |  |
| Applica    | ble Gender:            | Male                           |  |
| Product    | t Category:            | Cotton Padded Clothes          |  |