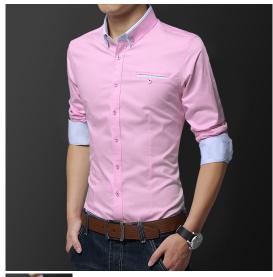

## Autumn And Winter Men's Long Sleeve Shirt Iron Free Solid Color Cross Border Gentleman Thin Large Size Slim Casual Fashion Shirt Wholesale

Autumn And Winter Men's Long Sleeve Shirt Iron Free Solid Color Cross Border Gentleman Thin Large Size Slim Casual Fashion Shirt Wholesale

## Description

| Product specifics        |                                |
|--------------------------|--------------------------------|
| Source Category:         | Goods In Stock                 |
| Brand:                   | Payer                          |
| Style:                   | Leisure Time                   |
| Article Number:          | ZY1306                         |
| Category Of Goods:       | Fashion City (24-35 Years Old) |
| Style:                   | Cardigan                       |
| Plate Type:              | Slim Fit                       |
| Collar Type:             | Lapel                          |
| Sleeve Length:           | Long Sleeves                   |
| Pattern:                 | Solid Color                    |
| Thick And Thin:          | Thin Money                     |
| Error Range:             | 1-2cm                          |
| Is It In Stock:          | No                             |
| Style Details:           | Pocket Decoration              |
| Suitable For People:     | Large Size                     |
| Launch Year / Season:    | Autumn Of 2018                 |
| Fabric Name:             | Cotton                         |
| Main Fabric Composition: | Cotton                         |
| Content Of Main Fabric   | 95                             |
| Components:              |                                |
| Fabric:                  | Cotton                         |
| Applicable Scenarios:    | Leisure Time                   |
| Suitable For Season:     | Four Seasons                   |
| Technology:              | No Iron Treatment              |
| Colour:                  | Light Blue, Dark Blue, Gray,   |
|                          | Treasure Blue, Khaki, Pink     |
| Size:                    | L,XL,XXL,XXXL,XXXXL,XXXX       |
|                          | XL                             |
| Applicable Age Group:    | Adult                          |
| Applicable Gender:       | Male                           |
| Product Category:        | Shirt                          |