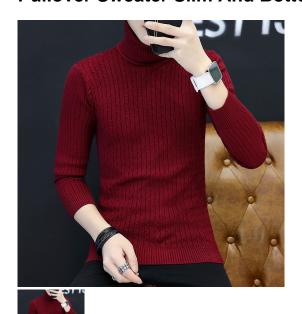

## Autumn And Winter Turtleneck Men's Korean Fashion Slim And Versatile Pullover Sweater Slim And Bottomed Sweater Men's Sweater

Autumn And Winter Turtleneck Men's Korean Fashion Slim And Versatile Pullover Sweater Slim And Bottomed Sweater Men's Sweater

Rating: Not Rated Yet **Price** 

\$4.62

Ask a question about this product

Manufacturer

1 / 2

Description

| Product specifics         |                                 |
|---------------------------|---------------------------------|
| Source Category:          | Goods In Stock                  |
| Style:                    | Condom                          |
| Typography:               | Slim                            |
| Collar Type:              | High Collar                     |
| Sleeve Length:            | Short Sleeve                    |
| Wool Thickness:           | Fine Wool                       |
| Thick And Thin:           | Ordinary                        |
| Length Of Garment:        | Ordinary (50cm < Length ? 65cm) |
| Style:                    | Korean Version                  |
| Style Details:            | Jacquard Weave                  |
| Category Of Goods:        | Youth Fashion (18-24 Years      |
|                           | Old)                            |
| Is It In Stock:           | Yes                             |
| Inventory Type:           | Miscellaneous                   |
| Suitable For People:      | Teenagers                       |
| Year / Season Of Listing: | Autumn 2020                     |
| Wool Species:             | Other                           |
| Wool Content:             | 41%~45%                         |
| Other Fabric Ingredients: | Polyester Fiber (polyester)     |
| Applicable Scenarios:     | Leisure Time                    |
| Suitable For Season:      | Spring And Autumn               |
| Intended For:             | Teenagers                       |
| Technology:               | Non Iron Treatment              |
| Colour:                   | Beige, Grey, Black, Wine Red,   |
|                           | Navy                            |
| Size:                     | L,XL,2XL,3XL                    |
| Sleeve Shape:             | Routine                         |
| Applicable Age:           | Adult                           |
| Applicable Gender:        | Male                            |
| Product Category:         | Sweater                         |