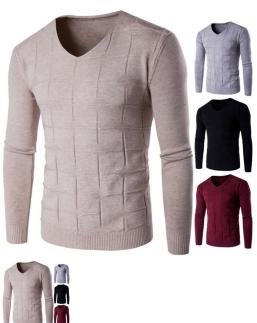

## 2020 New Autumn And Winter Sweater Long Sleeve Pullover Men's V-neck Slim And Versatile T-shirt

2020 New Autumn And Winter Sweater Long Sleeve Pullover Men's V-neck Slim And Versatile T-shirt

Rating: Not Rated Yet Price

\$8.13

Ask a question about this product

Manufacturer

Description | Product specifics

| Source Category:          | Goods In Stock              |
|---------------------------|-----------------------------|
| Style:                    | Cardigan                    |
| Typography:               | Syncytial Type              |
| Collar Type:              | V-neck                      |
| Sleeve Length:            | Short Sleeve                |
| Wool Thickness:           | Ordinary Wool               |
| Thick And Thin:           | Ordinary                    |
| Length Of Garment:        | Ordinary (50cm < Length ?   |
|                           | 65cm)                       |
| Style:                    | Leisure Time                |
| Style Details:            | Jacquard Weave              |
| Category Of Goods:        | Youth Fashion (18-24 Years  |
|                           | Old)                        |
| Is It In Stock:           | Yes                         |
| Inventory Type:           | Miscellaneous               |
| Suitable For People:      | Teenagers                   |
| Year / Season Of Listing: | Spring 2020                 |
| Wool Species:             | Ordinary Wool               |
| Wool Content:             | 86%~90%                     |
| Other Fabric Ingredients: | Cotton                      |
| Applicable Scenarios:     | Leisure Time                |
| Suitable For Season:      | Autumn                      |
| Intended For:             | Teenagers                   |
| Technology:               | Jacquard Weave              |
| Colour:                   | Black, Light Grey           |
| Size:                     | 175/88A,180/92A,185/96A,190 |
|                           | /100A                       |
| Sleeve Shape:             | Routine                     |
| Applicable Age:           | Adult                       |
| Applicable Gender:        | Male                        |
| Product Category:         | Sweater                     |