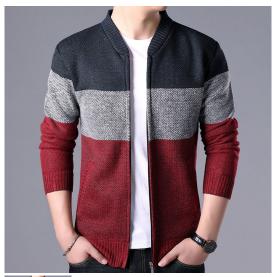

## Cashmere Thickened Sweater Cardigan Coat Men's Slim Collar Winter New Trend Color Matching Warm Knitted Sweater

Cashmere Thickened Sweater Cardigan Coat Men's Slim Collar Winter New Trend Color Matching Warm Knitted Sweater

## Description

| Product specifics         |                                |
|---------------------------|--------------------------------|
| Source Category:          | Goods In Stock                 |
| Style:                    | Cardigan                       |
| Typography:               | Slim                           |
| Collar Type:              | Stand Collar                   |
| Sleeve Length:            | Long Sleeve                    |
| Wool Thickness:           | Ordinary Wool                  |
| Thick And Thin:           | Thickening                     |
| Length Of Garment:        | Ordinary (50cm < Length ?      |
|                           | 65cm)                          |
| Style:                    | Korean Version                 |
| Style Details:            | Color Matching                 |
| Category Of Goods:        | Fashion City (24-35 Years Old) |
| Is It In Stock:           | Yes                            |
| Inventory Type:           | Miscellaneous                  |
| Suitable For People:      | Youth                          |
| Year / Season Of Listing: | 2019                           |
| Wool Species:             | Other                          |
| Wool Content:             | 36%~40%                        |
| Other Fabric Ingredients: | Polyester Fiber (polyester)    |
| Applicable Scenarios:     | Leisure Time                   |
| Suitable For Season:      | Spring And Autumn              |
| Intended For:             | Teenagers                      |
| Technology:               | Non Iron Treatment             |
| Colour:                   | 6603 Red, 6603 Navy            |
| Size:                     | L,XL,2XL,3XL                   |
| Sleeve Shape:             | Routine                        |
| Applicable Age:           | Adult                          |
| Applicable Gender:        | Male                           |
| Product Category:         | Sweater                        |