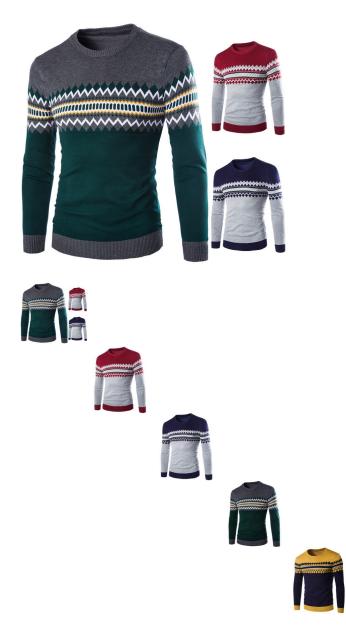

Rating: Not Rated Yet Price

\$5.36

Ask a question about this product

Manufacturer

| otion Product specifics   |                                |  |
|---------------------------|--------------------------------|--|
| Source Category:          | Goods In Stock                 |  |
| Style:                    | Condom                         |  |
| Typography:               | Slim                           |  |
| Collar Type:              | Crew Neck                      |  |
| Sleeve Length:            | Long Sleeve                    |  |
| Wool Thickness:           | Fine Wool                      |  |
| Thick And Thin:           | Ordinary                       |  |
| Length Of Garment:        | Ordinary (50cm < Length ?      |  |
|                           | 65cm)                          |  |
| Style:                    | Leisure Time                   |  |
| Style Details:            | Jacquard Weave                 |  |
| Category Of Goods:        | Fashion City (24-35 Years Old) |  |
| Is It In Stock:           | Yes                            |  |
| Inventory Type:           | Miscellaneous                  |  |
| Suitable For People:      | Teenagers                      |  |
| Year / Season Of Listing: | Spring 2020                    |  |
| Wool Species:             | Fine Wool                      |  |
| Wool Content:             | 36%~40%                        |  |
| Other Fabric Ingredients: | Cotton                         |  |
| Applicable Scenarios:     | Leisure Time                   |  |
| Suitable For Season:      | Spring And Autumn              |  |
| Intended For:             | Teenagers                      |  |
| Technology:               | Non Iron Treatment             |  |
| Colour:                   | Red, Dark Grey, Navy           |  |
| Size:                     | L,XL,2XL                       |  |
| Sleeve Shape:             | Routine                        |  |
| Applicable Age:           | Adult                          |  |
| Applicable Gender:        | Male                           |  |
| Product Category:         | Sweater                        |  |
|                           |                                |  |