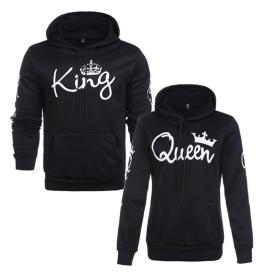

## 2020ebay Express Autumn New Product Queen King Printed Hooded Long Sleeve Couple's Sweater

 ${\tt 2020ebay\ Express\ Autumn\ New\ Product\ Queen\ King\ Printed\ Hooded\ Long\ Sleeve\ Couple's\ Sweater}$ 

|                          | Old)                        |
|--------------------------|-----------------------------|
| Style:                   | Condom                      |
| Do You Have A Bladder:   | No Guts                     |
| Collar Type:             | Collarless                  |
| Neckline Shape:          | Crew Neck                   |
| Sleeve Length:           | Long Sleeve                 |
| Is It Hooded:            | Hooded                      |
| Placket :                | Other                       |
| Thick And Thin:          | Ordinary                    |
| Error Range:             | 1-2cm                       |
| Suitable For Season:     | Spring And Autumn           |
| Is It In Stock:          | Yes                         |
| Inventory Type:          | Miscellaneous               |
| Main Fabric Composition: | Polyester Fiber (polyester) |
| Content Of Main Fabric   | 58                          |
| Components:              |                             |
| Fabric Name:             | Cotton Blend                |
| Applicable Scenarios:    | Leisure Time                |
| Pattern:                 | Letter                      |
| Style Details:           | Printing                    |
| Typography:              | Slim                        |
| Technology:              | Non Iron Treatment          |
| Pocket Style:            | Three Dimensional Patch Bag |
| Colour:                  | Queen Black                 |
| Size:                    | M,L,XL,2XL                  |
| Suitable For People:     | Teenagers                   |
| Sleeve Shape:            | 0131                        |
| Applicable Age:          | Adult                       |
| Applicable Gender:       | Male                        |
| Product Category:        | Sweater / Sweater           |