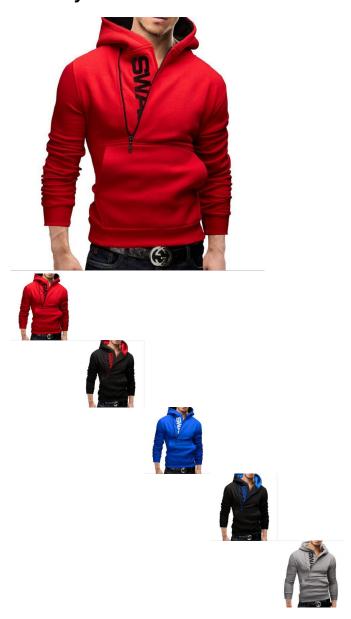

## Description

| Product specifics               |                              |
|---------------------------------|------------------------------|
| Source Category:                | Goods In Stock               |
| Is It A Suit:                   | No                           |
| Style:                          | Leisure Time                 |
| Category Of Goods:              | Youth Fashion (18-24 Years   |
|                                 | Old)                         |
| Style:                          | Condom                       |
| Do You Have A Bladder:          | No Guts                      |
| Collar Type:                    | Lapel                        |
| Sleeve Length:                  | Long Sleeve                  |
| Is It Hooded:                   | Hooded                       |
| Placket :                       | Zipper                       |
| Thick And Thin:                 | Ordinary                     |
| Error Range.                    | 1-2CM                        |
| Suitable For Season:            | Spring And Autumn            |
| Is It In Stock:                 | Yes                          |
| Inventory Type:                 | Miscellaneous                |
| Main Fabric Composition:        | Polyester Fiber (polyester)  |
| Content Of Main Fabric          | 63                           |
| Components:                     |                              |
| Fabric Name:                    | Cotton Blend                 |
| Applicable Scenarios:           | Leisure Time                 |
| Pattern:                        | Solid Color                  |
| Style Details:                  | Printing                     |
| Typography:                     | Loose                        |
| Technology:                     | Printing / Dyeing            |
| Pocket Style:                   | Hidden Thread Patch Bag      |
| Colour:                         | Grey, Blue, Black Red, Black |
| 00.00.7                         | Blue, Dark Grey Red          |
| Size:                           | M,L,XL,XXL,XXXL,XXXL,5XL     |
| Suitable For People:            | Teenagers                    |
| Source Of Original Design:      | No                           |
| Is There Any Quality Inspection | No                           |
| Report:                         |                              |
| Applicable Age:                 | Adult                        |
| Applicable Gender:              | Male                         |
| Product Category:               | Sweater / Sweater            |
| Gram Weight:                    | 300-360                      |
| Grain Weight.                   | 300 300                      |