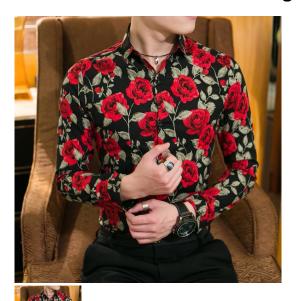

## Spring And Autumn New Men's Slim Long Sleeve Printed Shirt Korean Fashion Men's Floral Shirt Large Men's Floral Shirt

Spring And Autumn New Men's Slim Long Sleeve Printed Shirt Korean Fashion Men's Floral Shirt Large Men's Floral Shirt

## Description

| Product specifics         |                             |
|---------------------------|-----------------------------|
| Source Category:          | Goods In Stock              |
| Style:                    | Korean Version              |
| Category Of Goods:        | Youth Fashion (18-24 Years  |
|                           | Old)                        |
| Style:                    | Cardigan                    |
| Typography:               | Slim                        |
| Collar Type:              | A Peaked Collar             |
| Sleeve Length:            | Long Sleeve                 |
| Pattern:                  | Broken Flower               |
| Thick And Thin:           | Ordinary                    |
| Error Range:              | 1-2cm                       |
| Is It In Stock:           | Yes                         |
| Inventory Type:           | Whole Order                 |
| Style Details:            | Printing                    |
| Suitable For People:      | Teenagers                   |
| Year / Season Of Listing: | Spring Of 2019              |
| Fabric Name:              | Cotton Blend                |
| Main Fabric Composition:  | Polyester Fiber (polyester) |
| Content Of Main Fabric    | 62                          |
| Components:               |                             |
| Fabric:                   | Cotton                      |
| Applicable Scenarios:     | Leisure Time                |
| Suitable For Season:      | Spring And Autumn           |
| Technology:               | Printing / Dyeing           |
| Colour:                   | Black                       |
| Size:                     | L,XL,XXL,XXXL               |
| Applicable Age:           | Adult                       |
| Applicable Gender:        | Male                        |
| Product Category:         | Shirt                       |
| Gram Weight:              | 240                         |