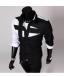

## Foreign Trade Wholesale Korean Men's Trend Slim Fashion Personality Splicing Long Sleeve Shirt Perennial Stock C01

Foreign Trade Wholesale Korean Men's Trend Slim Fashion Personality Splicing Long Sleeve Shirt Perennial Stock C01

## Description

| Product specifics         |                             |
|---------------------------|-----------------------------|
| Source Category:          | Goods In Stock              |
| Style:                    | Leisure Time                |
| Category Of Goods:        | Youth Fashion (18-24 Years  |
|                           | Old)                        |
| Style:                    | Cardigan                    |
| Typography:               | Syncytial Type              |
| Collar Type:              | Lapel                       |
| Sleeve Length:            | Long Sleeve                 |
| Pattern:                  | Color Matching              |
| Thick And Thin:           | Ordinary                    |
| Error Range:              | 1-2CM                       |
| Is It In Stock:           | Yes                         |
| Inventory Type:           | Miscellaneous               |
| Style Details:            | Color Matching              |
| Suitable For People:      | Teenagers                   |
| Year / Season Of Listing: | Spring Of 2019              |
| Fabric Name:              | Cotton Blend                |
| Main Fabric Composition:  | Polyester Fiber (polyester) |
| Content Of Main Fabric    | 62                          |
| Components:               |                             |
| Fabric:                   | Cotton Blend                |
| Applicable Scenarios:     | Leisure Time                |
| Suitable For Season:      | Four Seasons                |
| Technology:               | Collage / Stitching         |
| Colour:                   | Black, Gray, Army Green,    |
|                           | Wine Red                    |
| Size:                     | L,XL,XXL,XXXL               |
| Applicable Age:           | Adult                       |
| Applicable Gender:        | Male                        |
| Product Category:         | Shirt                       |
| Gram Weight:              | 0.17                        |