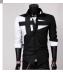

## Foreign Trade Wholesale Korean Men's Trend Slim Fashion Personality Splicing Long Sleeve Shirt Perennial Stock C01

Foreign Trade Wholesale Korean Men's Trend Slim Fashion Personality Splicing Long Sleeve Shirt Perennial Stock C01

## Description

| Product specifics         |                             |
|---------------------------|-----------------------------|
| Source Category:          | Goods In Stock              |
| Style:                    | Leisure Time                |
| Category Of Goods:        | Youth Fashion (18-24 Years  |
|                           | Old)                        |
| Style:                    | Cardigan                    |
| Typography:               | Syncytial Type              |
| Collar Type:              | Lapel                       |
| Sleeve Length:            | Long Sleeve                 |
| Pattern:                  | Color Matching              |
| Thick And Thin:           | Ordinary                    |
| Error Range:              | 1-2CM                       |
| Is It In Stock:           | Yes                         |
| Inventory Type:           | Miscellaneous               |
| Style Details:            | Color Matching              |
| Suitable For People:      | Teenagers                   |
| Year / Season Of Listing: | Spring Of 2019              |
| Fabric Name:              | Cotton Blend                |
| Main Fabric Composition:  | Polyester Fiber (polyester) |
| Content Of Main Fabric    | 62                          |
| Components:               |                             |
| Fabric:                   | Cotton Blend                |
| Applicable Scenarios:     | Leisure Time                |
| Suitable For Season:      | Four Seasons                |
| Technology:               | Collage / Stitching         |
| Colour:                   | Black, Gray, Army Green,    |
|                           | Wine Red                    |
| Size:                     | L,XL,XXL,XXXL               |
| Applicable Age:           | Adult                       |
| Applicable Gender:        | Male                        |
| Product Category:         | Shirt                       |
| Gram Weight:              | 0.17                        |