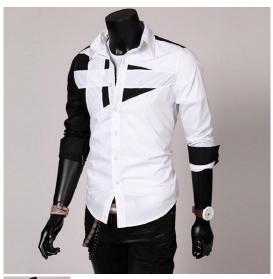

## Foreign Trade Wholesale Korean Men's Trend Slim Fashion Personality Splicing Long Sleeve Shirt Perennial Stock C01

Foreign Trade Wholesale Korean Men's Trend Slim Fashion Personality Splicing Long Sleeve Shirt Perennial Stock C01

## Description

| Product specifics         |                             |
|---------------------------|-----------------------------|
| Source Category:          | Goods In Stock              |
| Style:                    | Leisure Time                |
| Category Of Goods:        | Youth Fashion (18-24 Years  |
|                           | Old)                        |
| Style:                    | Cardigan                    |
| Typography:               | Syncytial Type              |
| Collar Type:              | Lapel                       |
| Sleeve Length:            | Long Sleeve                 |
| Pattern:                  | Color Matching              |
| Thick And Thin:           | Ordinary                    |
| Error Range:              | 1-2CM                       |
| Is It In Stock:           | Yes                         |
| Inventory Type:           | Miscellaneous               |
| Style Details:            | Color Matching              |
| Suitable For People:      | Teenagers                   |
| Year / Season Of Listing: | Spring Of 2019              |
| Fabric Name:              | Cotton Blend                |
| Main Fabric Composition:  | Polyester Fiber (polyester) |
| Content Of Main Fabric    | 62                          |
| Components:               |                             |
| Fabric:                   | Cotton Blend                |
| Applicable Scenarios:     | Leisure Time                |
| Suitable For Season:      | Four Seasons                |
| Technology:               | Collage / Stitching         |
| Colour:                   | Black, Gray, Army Green,    |
|                           | Wine Red                    |
| Size:                     | L,XL,XXL,XXXL               |
| Applicable Age:           | Adult                       |
| Applicable Gender:        | Male                        |
| Product Category:         | Shirt                       |
| Gram Weight:              | 0.17                        |