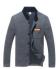

## Description

| Product specifics               |                             |
|---------------------------------|-----------------------------|
| Source Category:                | Goods In Stock              |
| Is It A Suit:                   | No                          |
| Style:                          | Leisure Time                |
| Category Of Goods:              | Youth Fashion (18-24 Years  |
|                                 | Old)                        |
| Style:                          | Cardigan                    |
| Do You Have A Bladder:          | No Guts                     |
| Collar Type:                    | Stand Collar                |
| Sleeve Length:                  | Long Sleeve                 |
| Is It Hooded:                   | No Hat                      |
| Placket :                       | Single Breasted             |
| Thick And Thin:                 | Ordinary                    |
| Error Range:                    | 1-2cm                       |
| Suitable For Season:            | Spring And Autumn           |
| Is It In Stock:                 | Yes                         |
| Inventory Type:                 | Whole Order                 |
| Main Fabric Composition:        | Polyester Fiber (polyester) |
| Content Of Main Fabric          | 63                          |
| Components:                     |                             |
| Fabric Name:                    | Cotton Blend                |
| Applicable Scenarios:           | Leisure Time                |
| Pattern:                        | Solid Color                 |
| Style Details:                  | Badge                       |
| Typography:                     | Slim                        |
| Technology:                     | Nothing                     |
| Pocket Style:                   | Three Dimensional Patch Bag |
| Colour:                         | Navy, Dark Grey, Light Grey |
| Size:                           | M,L,XL,XXL                  |
| Suitable For People:            | Teenagers                   |
| Source Of Original Design:      | No                          |
| Is There Any Quality Inspection | No                          |
| Report:                         |                             |
| Applicable Age:                 | Adult                       |
| Applicable Gender:              | Male                        |
| Product Category:               | Sweater / Sweater           |
| Gram Weight:                    | 280-340                     |