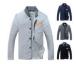

## Source Of Foreign Trade Factory Source Of Korean Leather Label Sweater Men's Cardigan Men's Simple Coat Quick Sell Wholesale

Source Of Foreign Trade Factory Source Of Korean Leather Label Sweater Men's Cardigan Men's Simple Coat Quick Sell Wholesale

## Description

| Product specifics               |                             |
|---------------------------------|-----------------------------|
| Source Category:                | Goods In Stock              |
| Is It A Suit:                   | No                          |
| Style:                          | Leisure Time                |
| Category Of Goods:              | Youth Fashion (18-24 Years  |
|                                 | Old)                        |
| Style:                          | Cardigan                    |
| Do You Have A Bladder:          | No Guts                     |
| Collar Type:                    | Stand Collar                |
| Sleeve Length:                  | Long Sleeve                 |
| Is It Hooded:                   | No Hat                      |
| Placket :                       | Single Breasted             |
| Thick And Thin:                 | Ordinary                    |
| Error Range:                    | 1-2cm                       |
| Suitable For Season:            | Spring And Autumn           |
| Is It In Stock:                 | Yes                         |
| Inventory Type:                 | Whole Order                 |
| Main Fabric Composition:        | Polyester Fiber (polyester) |
| Content Of Main Fabric          | 63                          |
| Components:                     |                             |
| Fabric Name:                    | Cotton Blend                |
| Applicable Scenarios:           | Leisure Time                |
| Pattern:                        | Solid Color                 |
| Style Details:                  | Badge                       |
| Typography:                     | Slim                        |
| Technology:                     | Nothing                     |
| Pocket Style:                   | Three Dimensional Patch Bag |
| Colour:                         | Navy, Dark Grey, Light Grey |
| Size:                           | M,L,XL,XXL                  |
| Suitable For People:            | Teenagers                   |
| Source Of Original Design:      | No                          |
| Is There Any Quality Inspection | No                          |
| Report:                         |                             |
| Applicable Age:                 | Adult                       |
| Applicable Gender:              | Male                        |
| Product Category:               | Sweater / Sweater           |
| Gram Weight:                    | 280-340                     |