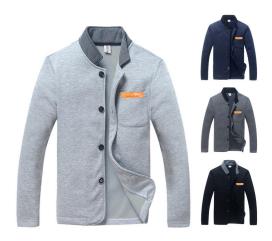

## Source Of Foreign Trade Factory Source Of Korean Leather Label Sweater Men's Cardigan Men's Simple Coat Quick Sell Wholesale

Source Of Foreign Trade Factory Source Of Korean Leather Label Sweater Men's Cardigan Men's Simple Coat Quick Sell Wholesale

## Description

| Product specifics               |                             |
|---------------------------------|-----------------------------|
| Source Category:                | Goods In Stock              |
| Is It A Suit:                   | No                          |
| Style:                          | Leisure Time                |
| Category Of Goods:              | Youth Fashion (18-24 Years  |
|                                 | Old)                        |
| Style:                          | Cardigan                    |
| Do You Have A Bladder:          | No Guts                     |
| Collar Type:                    | Stand Collar                |
| Sleeve Length:                  | Long Sleeve                 |
| Is It Hooded:                   | No Hat                      |
| Placket :                       | Single Breasted             |
| Thick And Thin:                 | Ordinary                    |
| Error Range:                    | 1-2cm                       |
| Suitable For Season:            | Spring And Autumn           |
| Is It In Stock:                 | Yes                         |
| Inventory Type:                 | Whole Order                 |
| Main Fabric Composition:        | Polyester Fiber (polyester) |
| Content Of Main Fabric          | 63                          |
| Components:                     |                             |
| Fabric Name:                    | Cotton Blend                |
| Applicable Scenarios:           | Leisure Time                |
| Pattern:                        | Solid Color                 |
| Style Details:                  | Badge                       |
| Typography:                     | Slim                        |
| Technology:                     | Nothing                     |
| Pocket Style:                   | Three Dimensional Patch Bag |
| Colour:                         | Navy, Dark Grey, Light Grey |
| Size:                           | M,L,XL,XXL                  |
| Suitable For People:            | Teenagers                   |
| Source Of Original Design:      | No                          |
| Is There Any Quality Inspection | No                          |
| Report:                         |                             |
| Applicable Age:                 | Adult                       |
| Applicable Gender:              | Male                        |
| Product Category:               | Sweater / Sweater           |
| Gram Weight:                    | 280-340                     |