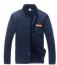

## Description

| Product specifics               |                             |
|---------------------------------|-----------------------------|
| Source Category:                | Goods In Stock              |
| Is It A Suit:                   | No                          |
| Style:                          | Leisure Time                |
| Category Of Goods:              | Youth Fashion (18-24 Years  |
|                                 | Old)                        |
| Style:                          | Cardigan                    |
| Do You Have A Bladder:          | No Guts                     |
| Collar Type:                    | Stand Collar                |
| Sleeve Length:                  | Long Sleeve                 |
| Is It Hooded:                   | No Hat                      |
| Placket :                       | Single Breasted             |
| Thick And Thin:                 | Ordinary                    |
| Error Range:                    | 1-2cm                       |
| Suitable For Season:            | Spring And Autumn           |
| Is It In Stock:                 | Yes                         |
| Inventory Type:                 | Whole Order                 |
| Main Fabric Composition:        | Polyester Fiber (polyester) |
| Content Of Main Fabric          | 63                          |
| Components:                     |                             |
| Fabric Name:                    | Cotton Blend                |
| Applicable Scenarios:           | Leisure Time                |
| Pattern:                        | Solid Color                 |
| Style Details:                  | Badge                       |
| Typography:                     | Slim                        |
| Technology:                     | Nothing                     |
| Pocket Style:                   | Three Dimensional Patch Bag |
| Colour:                         | Navy, Dark Grey, Light Grey |
| Size:                           | M,L,XL,XXL                  |
| Suitable For People:            | Teenagers                   |
| Source Of Original Design:      | No                          |
| Is There Any Quality Inspection | No                          |
| Report:                         |                             |
| Applicable Age:                 | Adult                       |
| Applicable Gender:              | Male                        |
| Product Category:               | Sweater / Sweater           |
| Gram Weight:                    | 280-340                     |