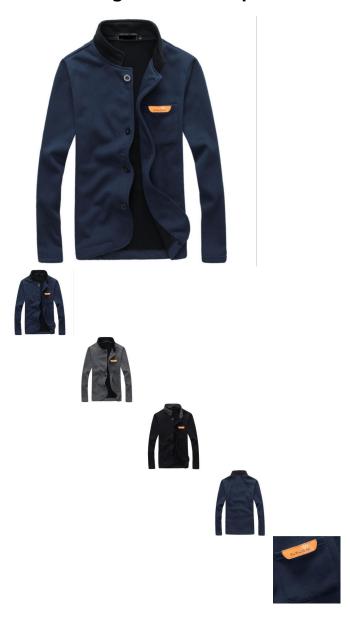

## Description

| Product specifics               |                                |
|---------------------------------|--------------------------------|
| Source Category:                | Goods In Stock                 |
| Year / Season Of Listing:       | Autumn 2020                    |
| Is It A Suit:                   | No                             |
| Style:                          | Leisure Time                   |
| Category Of Goods:              | Youth Fashion (18-24 Years     |
|                                 | Old)                           |
| Style:                          | Cardigan                       |
| Do You Have A Bladder:          | No Guts                        |
| Collar Type:                    | Stand Collar                   |
| Sleeve Length:                  | Long Sleeve                    |
| Is It Hooded:                   | No Hat                         |
| Placket :                       | Single Breasted                |
| Thick And Thin:                 | Ordinary                       |
| Error Range:                    | 1-2cm                          |
| Suitable For Season:            | Spring And Autumn              |
| Is It In Stock:                 | Yes                            |
| Inventory Type:                 | Whole Order                    |
| Main Fabric Composition:        | Cotton                         |
| Content Of Main Fabric          | 52                             |
| Components:                     |                                |
| Fabric Name:                    | Cotton Blend                   |
| Applicable Scenarios:           | Leisure Time                   |
| Pattern:                        | Solid Color                    |
| Style Details:                  | Color Contrast                 |
| Typography:                     | Slim                           |
| Technology:                     | Non Iron Treatment             |
| Pocket Style:                   | Side Seam Pocket               |
| Colour:                         | Dark Grey, Light Grey, Tibetan |
|                                 | Blue                           |
| Size:                           | M,L,XL,XXL                     |
| Suitable For People:            | Teenagers                      |
| Source Of Original Design:      | No                             |
| Is There Any Quality Inspection | No                             |
| Report:                         |                                |
| Applicable Age:                 | Adult                          |
| Applicable Gender:              | Male                           |
|                                 | Sweater / Sweater              |
|                                 | 300g                           |
| Product Category: Gram Weight:  | Sweater / Sweater              |