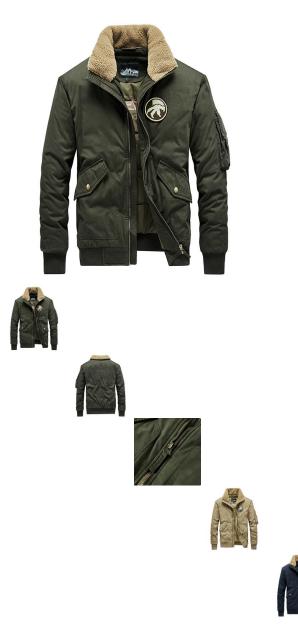

Autumn And Winter New Men's Thickened Warm Daily Leisure Sports Jacket Men's Handsome Trend Korean Jacket Men's Wholesale

Autumn And Winter New Men's Thickened Warm Daily Leisure Sports Jacket Men's Handsome Trend Korean Jacket Men's Wholesale

Rating: Not Rated Yet Price

\$20.32

Ask a question about this product

Manufacturer

| Product specifics             |                             |
|-------------------------------|-----------------------------|
| Source Category:              | Goods In Stock              |
| Product Category:             | Jacket                      |
| Style:                        | Korean Version              |
| Category Of Goods:            | Youth Fashion (18-24 Years  |
|                               | Old)                        |
| Collar Type:                  | Lapel                       |
| Typography:                   | Syncytial Type              |
| Placket :                     | Zipper                      |
| Is It Hooded:                 | No Hat                      |
| Thick And Thin:               | Thickening                  |
| Pattern:                      | Solid Color                 |
| Error Range:                  | 0.01                        |
| Suitable For Season:          | Winter                      |
| Is It In Stock:               | Yes                         |
| Inventory Type:               | Whole Order                 |
| Suitable For People:          | Youth                       |
| Year / Season Of Listing.     | Autumn 2020                 |
| Fabric Name:                  | Cotton                      |
| Main Fabric Composition:      | Cotton                      |
| Content Of Main Fabric        | 100                         |
| Components:                   |                             |
| Lining Ingredients:           | Polyester Fiber (polyester) |
| Ingredient Content Of Lining: | 80                          |
| Applicable Scenarios:         | Daily                       |
| Style Details.                | Multiple Pockets            |
| Hem Design.                   | Straight Hem                |
| Technology:                   | Reunite With                |
| Length Of Garment:            | Routine                     |
| Pocket Style:                 | Side Seam Pocket            |
| How To Wear:                  | Wear Out                    |
| Sleeve Length:                | Long Sleeve                 |
| Sleeve Shape:                 | Regular Sleeve              |
| Colour:                       | Dark Blue, Khaki            |
| Size:                         | L,XL,2XL,3XL,4XL            |
| Applicable Age:               | Adult                       |
| Applicable Gender:            | Male                        |